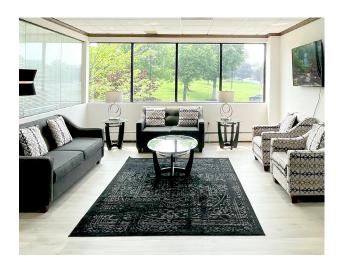

### **Residential Offices**

- Fully furnished, locking office
- 24/7 secure access
- Phone options
- Reception, kitchen, and other common areas
- Meeting & Conference rooms (8 hrs. /mo. Included)
- HVAC, cleaning and utilities
- FedEx package handling, and FedEx drop box

Residential Office (6 hours conf. room/mo.) \$500 - \$1400 Residential Office + phone number + desk phone + VM (6 hours conf. room/mo.) \$580 - \$1480

Residential Office + Live answer + phone number

+ desk phone + VM (6 hours conf. room/mo.) \$625 - \$1525