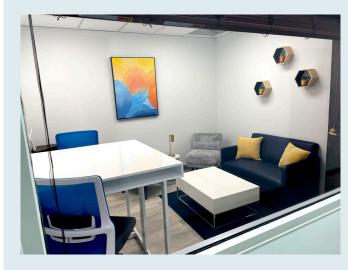

## **Coworking Hot-Desks**

- Accommodates 4-5
- High Speed wireless
- Comfortable vibe
- Great for collaboration
- Flexible access
- Mini-cafe & coffee on premise

\$30/day/desk = \$75/day group of 3 \$350 monthly pass/desk = \$800 monthly pass/ group of 3