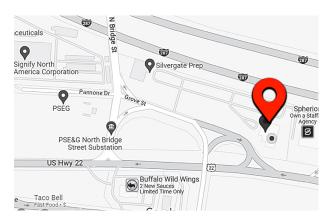

**Flex22** is the future for small business and startups in Central New Jersey. Conveniently located in Bridgewater on Route 22, minutes from Route 287, Route 78, restaurants, shopping, hotels, and major industry.

Flex22
991 US Highway 22 Ste. 200
Bridgewater NJ 08807
908.895.8022
hello@officeflex22.com

officeflex22.com