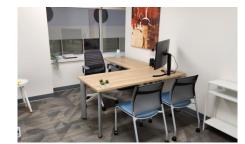

#### **Private Day Office**

- up to 1-4 people
- fully furnished
- monitor available

\$40/Hour \$180/day

\$20/Hour \$90/day