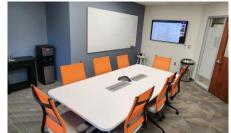

#### **Medium Conference Room**

- up to 12 people (8 at table)
- 62" TV monitor
- 95" glass whiteboard

## \$80/Hour \$40/Hour \$360/day