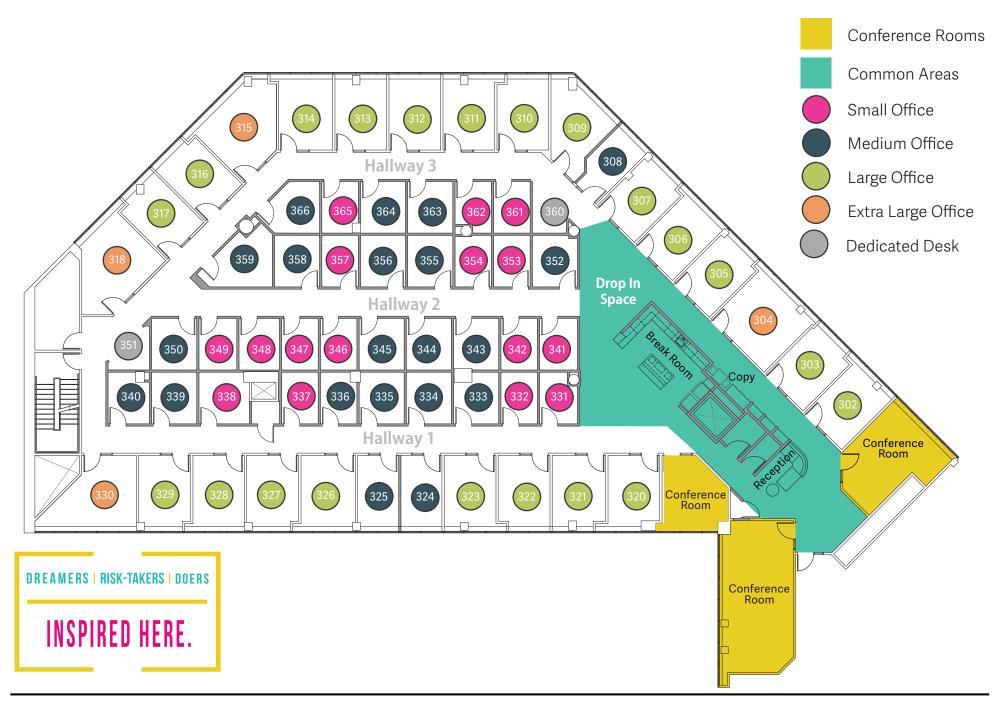

#### **Workspaces Built To Inspire**

- Full-time Business Center Manager
- Premium Steelcase furniture
- 65 Dedicated spaces
- 3 Meeting rooms: plan, impress, and collaborate
- Co-working space with community kitchen
- 2 Phone Booths
- Wifi included in all reservations
- Free coffee, filtered water & ice
- Access to 75+ National locations
- On-site and Virtual Events