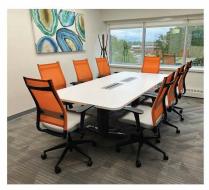

#### **Large Conference Room**

- up to 20 people (16 at tables)
- 82" TV monitor
- 95" glass whiteboard

#### **Medium Conference Room**

- up to 12 people (8 at table)
- 62" TV monitor
- 95" glass whiteboard