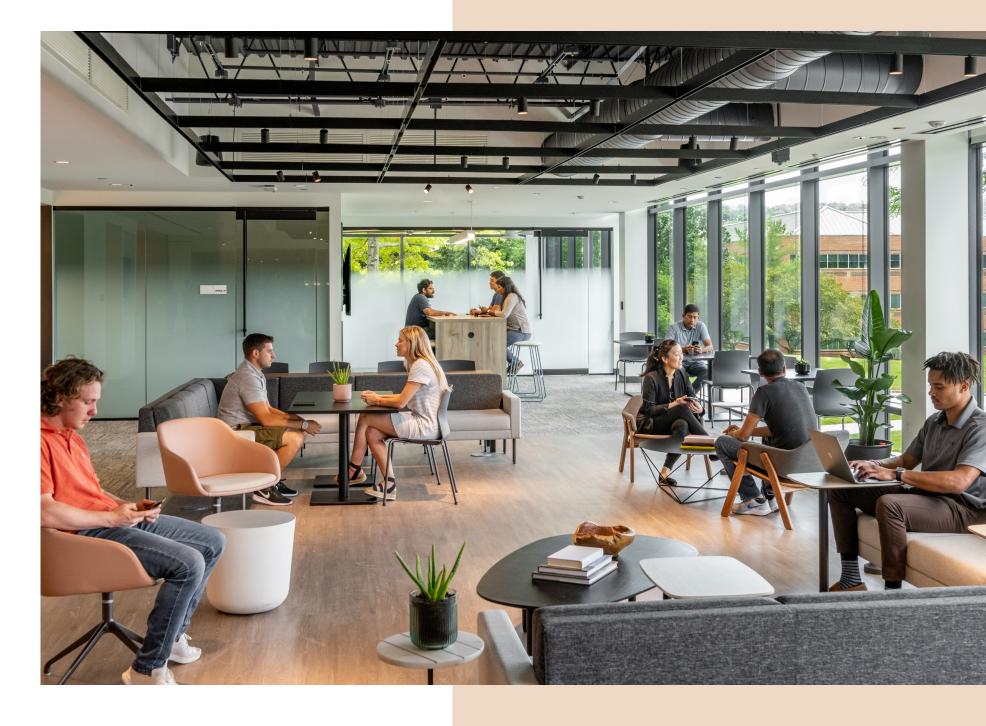

# Located in the heart of the Chesterbrook Campus

Flex at Chesterbrook offers a variety of shared workspace solutions that are beautifully designed with functionality in mind. Located within the vibrant Philadelphia suburbs, it is the home to great shopping, restaurants, and land preserves. Choose from a selection of turnkey private offices and suites, coworking memberships, and meeting rooms, all without the high costs of a long-term agreement. Each space is fully furnished and includes state-of-the-art technology so you can move in and get down to business. Whether you are looking for a private spot to champion a project, a vibrant atmosphere to network with like-minded professionals, or an impressive meeting room to host clients, Flex is where your business lives.

## **COWORKING**

Our coworking space allows for collaborative work and networking with access to meeting rooms and Chesterbrook's top-of-the-line amenities.