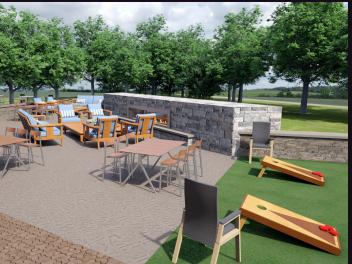

#### **CAMPUS HIGHLIGHTS**

Flex is at the heart of the Chesterbrook Campus

Access endless walking, hiking, and running trails in the bordering Valley Forge National Park

Walking distance to Wilson Farm Park

Paved walkways to Chesterbrook Shopping Center