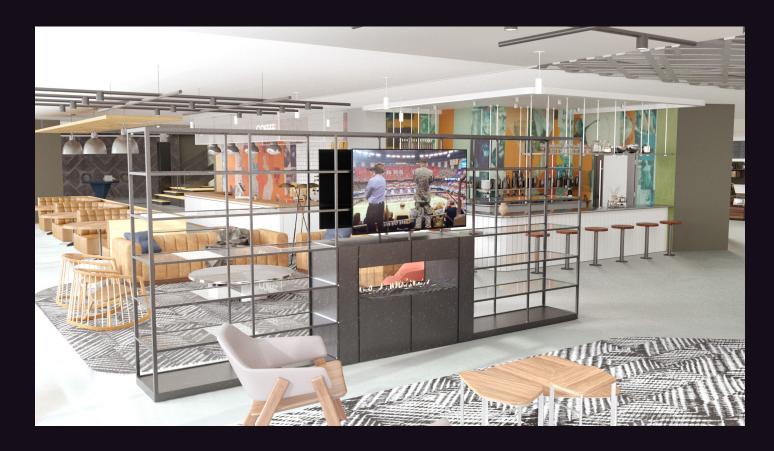

## THE CIRCUIT

The Chesterbrook amenities hub, The Circuit, was thoughtfully designed to bring you work/life balance in style. Pay a small monthly fee to access the state-of-the-art gym and wellness center, which will include weekly fitness classes taught by certified fitness instructors. Locker rooms include showers, lockers, and changing stalls so you can squeeze in a workout whenever it's convenient.

Enjoy sit-down or cafeteria dining options or grab a to-go coffee to enjoy in the indoor or outdoor lounge space. If you need to clear your mind, play a game of pool or shuffleboard in the game room. There is always something to do at The Circuit!