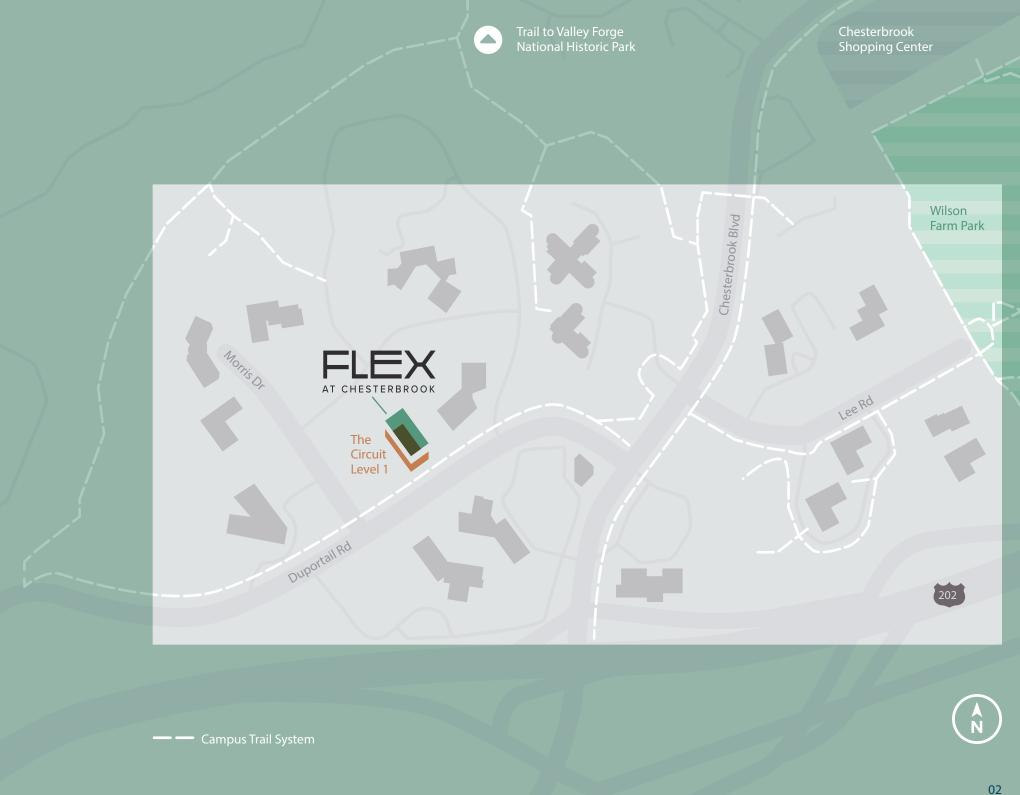

#### **CAMPUS HIGHLIGHTS**

Flex is at the heart of the Chesterbrook Campus

Access endless walking, hiking, and running trails in the bordering Valley Forge National Park

Walking distance to Wilson Farm Park

Paved walkways to Chesterbrook Shopping Center

# THE LOCAL LANDSCAPE

Flex at Chesterbrook brings you efficiency beyond work. Take advantage of local shopping, grocery stores, and delicious restaurants all within a quick drive. Get the benefits of being in one of the most desirable suburbs of Philadelphia.