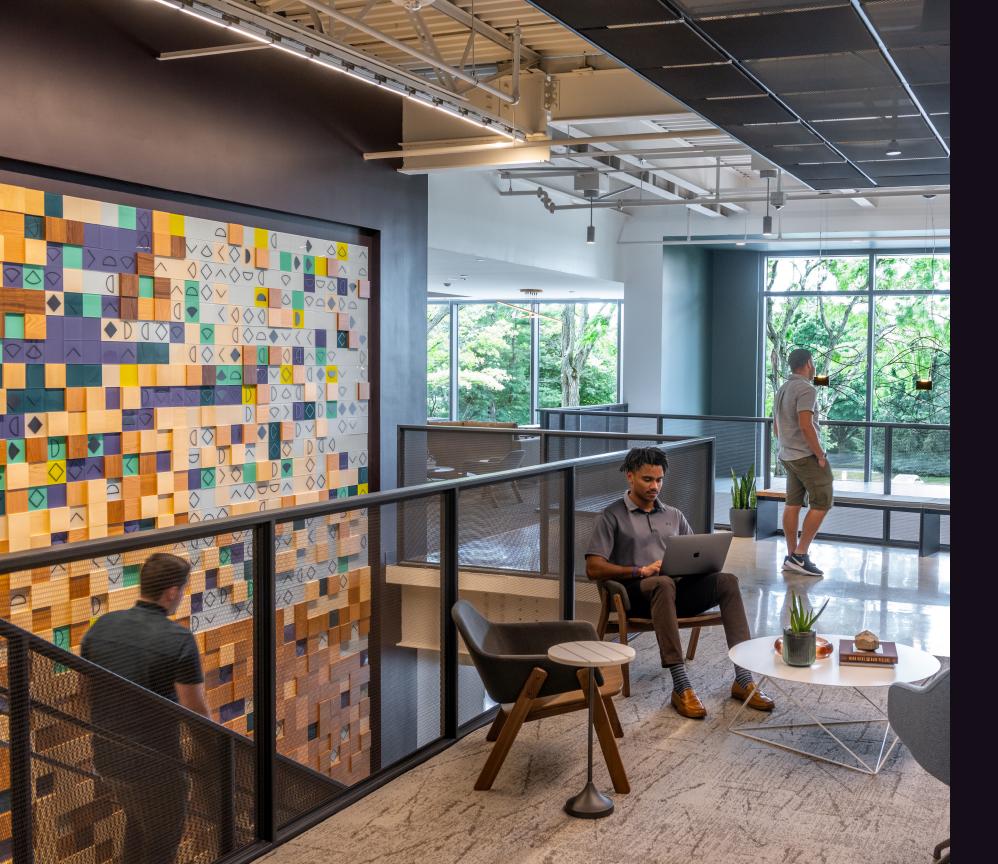

# **MORE THAN** JUST AN **OFFICE**

Situated above the new amenities hub, The Circuit, members can access the food hall, game room, and indoor/outdoor lounge area, as well as a new fitness center for an affordable monthly fee, making Flex so much more than a place where you get your work done. Everything you need and more is at your fingertips so you can come to work and then be present at home.

## THE CIRCUIT

The Chesterbrook amenities hub, The Circuit, was thoughtfully designed to bring you work/life balance in style. Pay a small monthly fee to access the state-of-the-art gym and wellness center, which will include weekly fitness classes taught by certified fitness instructors. Locker rooms include showers, lockers, and changing stalls so you can squeeze in a workout whenever it's convenient.

Enjoy sit-down or cafeteria dining options or grab a to-go coffee to enjoy in the indoor or outdoor lounge space. If you need to clear your mind, play a game of pool or shuffleboard in the game room. There is always something to do at The Circuit!