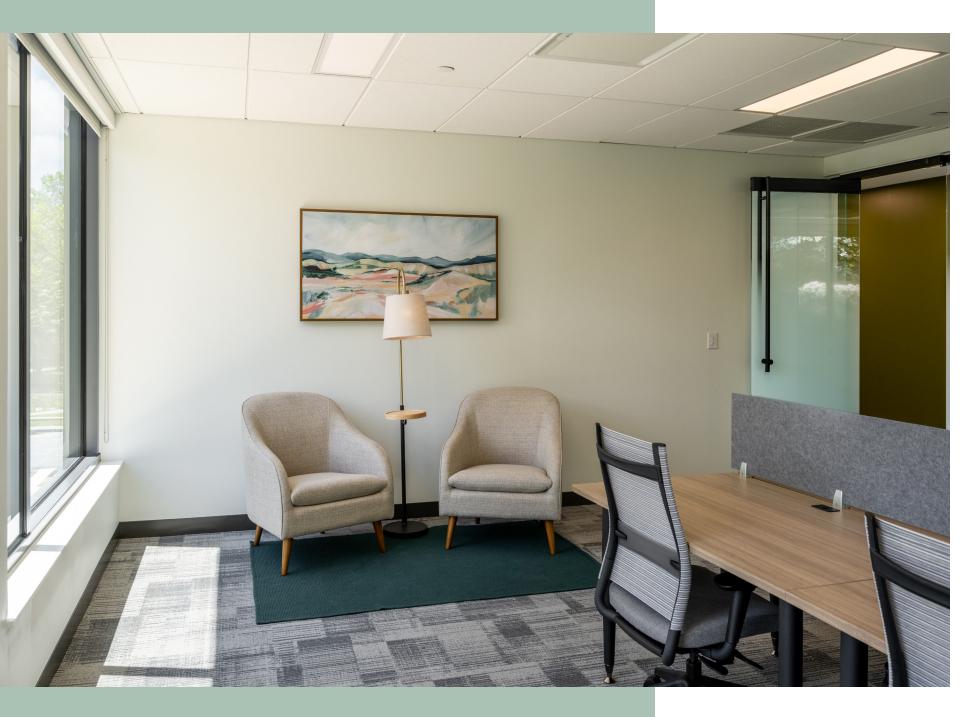

# PRIVATE OFFICES & SUITES

As your team grows, choose from one of our fully furnished private offices or suites which are accessible 24/7. While offices comfortably fit up to 6, our custom suites are designed for larger teams, offering a private workspace for up to 50 people. The good news is, with our short-term membership agreements, your space can grow with you.

## PRIVATE OFFICE From \$869/month

Fully furnished private office

24-hour access

Use of business address

20 meeting room credits per month

Complimentary Wi-Fi with access

to a dedicated VLAN

Dedicated team for mail redirection and secretarial services