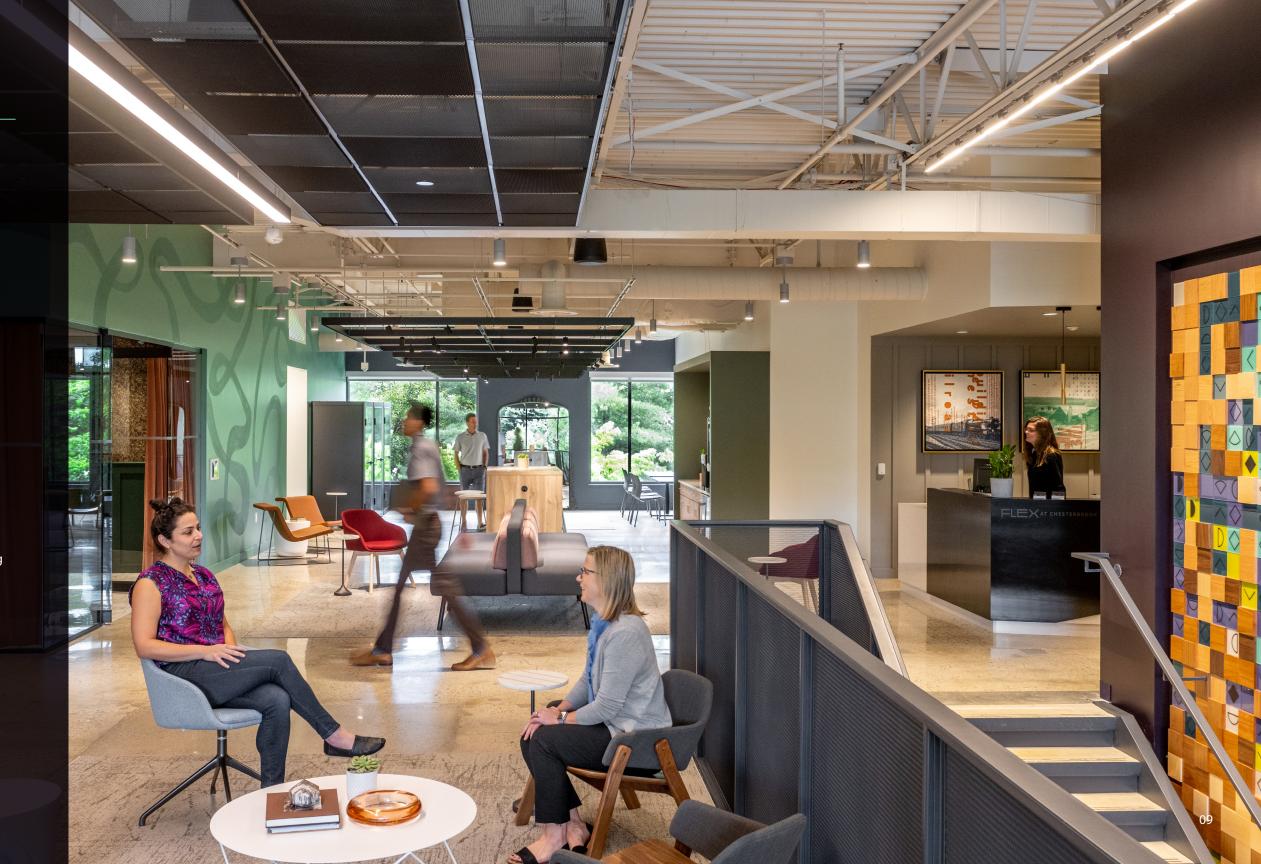

# Located in the heart of the Chesterbrook Campus

Flex at Chesterbrook offers a variety of shared workspace solutions that are beautifully designed with functionality in mind. Located within the vibrant Philadelphia suburbs, it is the home to great shopping, restaurants, and land preserves. Choose from a selection of turnkey private offices and suites, coworking memberships, and meeting rooms, all without the high costs of a long-term agreement. Each space is fully furnished and includes state-of-the-art technology so you can move in and get down to business. Whether you are looking for a private spot to champion a project, a vibrant atmosphere to network with like-minded professionals, or an impressive meeting room to host clients, Flex is where your business lives.

# **MORE THAN** JUST AN **OFFICE**

Situated above the new amenities hub, The Circuit, members can access the food hall, game room, and indoor/outdoor lounge area, as well as a new fitness center for an affordable monthly fee, making Flex so much more than a place where you get your work done. Everything you need and more is at your fingertips so you can come to work and then be present at home.