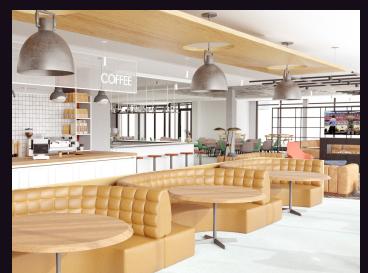

## THE CIRCUIT

The Chesterbrook amenities hub, The Circuit, was thoughtfully designed to bring you work/life balance in style. Pay a small monthly fee to access the state-of-the-art gym and wellness center, which will include weekly fitness classes taught by certified fitness instructors. Locker rooms include showers, lockers, and changing stalls so you can squeeze in a workout whenever it's convenient.

Enjoy sit-down or cafeteria dining options or grab a to-go coffee to enjoy in the indoor or outdoor lounge space. If you need to clear your mind, play a game of pool or shuffleboard in the game room. There is always something to do at The Circuit!