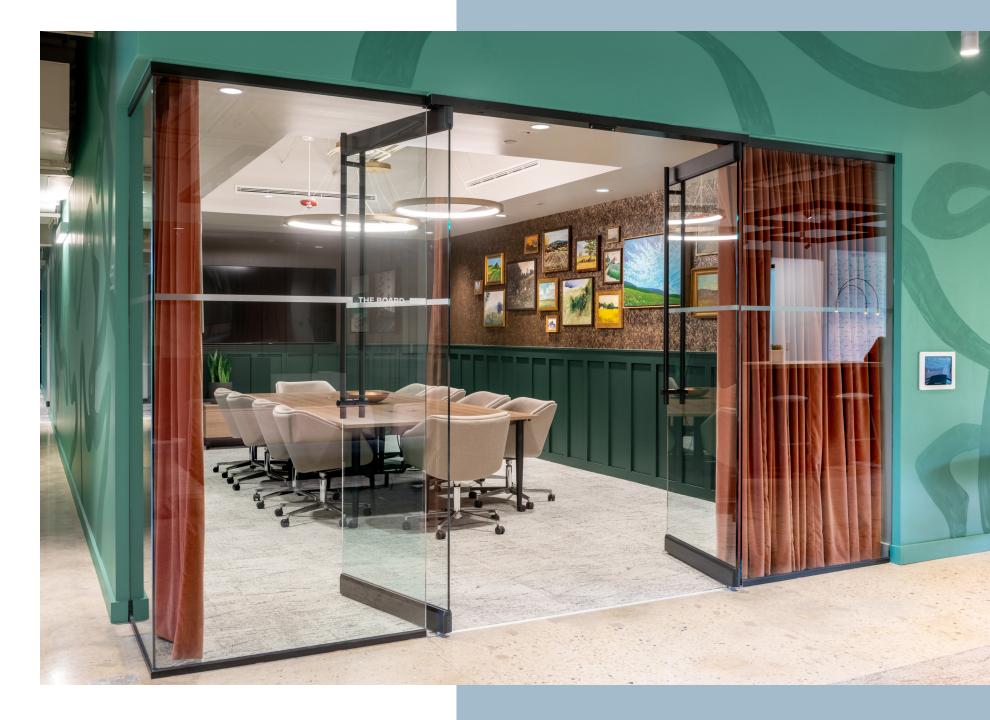

## **MEETING ROOMS**

Host your next business pitch, team-building exercise, or client presentation in one of our meeting rooms. Each room features the latest AV equipment and collaborative technology. Reserve online in real-time or through our dedicated service team. With options to rent by the hour or day, you'll never miss an opportunity to make a professional impression!

#### **OPTIONS**

PRIVATE OFFICE for up to 3 people

SMALL CONFERENCE ROOM for up to 6 people

•••••

LARGE CONFERENCE ROOM holds up to 12 people

Access to additional conferencing facilities at The Circuit on Level 1

#### **INCLUSIONS**

equipment

Screenshare

technology

Whiteboards

Super-fast

Video Conferencing

Polycom