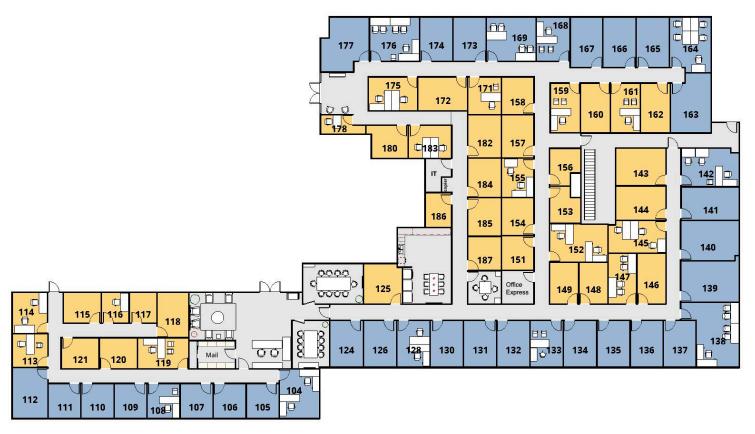

## Frisco Station

6160 Warren Parkway, Suite 100 Frisco, TX 75034 972.418.2970 office@executiveworkspace.com

**Our Frisco Station location** is part of the 242-acre Frisco Station mixed-use development, which boasts a smart, creative and healthy destination that fosters productivity.