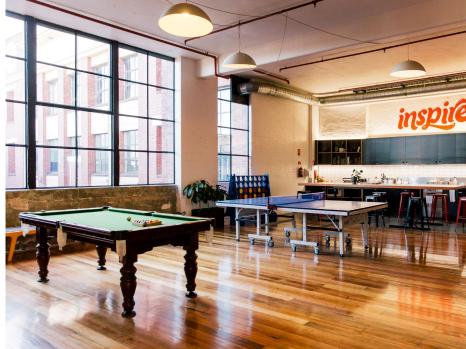

From flexible options, ergonomic workstations, wellness classes, games areas to multi sized meeting rooms we have everything you need to stay productive and engaged.

Get inspired and work better at inspire?.

Inspire9 has been crafted to increase productivity, be happier and more engaged.

- Flexible options
- Centrally located opposite Richmond train station
- I-min walk to popular Swan street food precinct
- Access to multi-sized meeting and training rooms
- End of trip facilities
- Wellness & Fitness classes
- Lockers
- Phone Booths
- Weekly Friday networking drinks