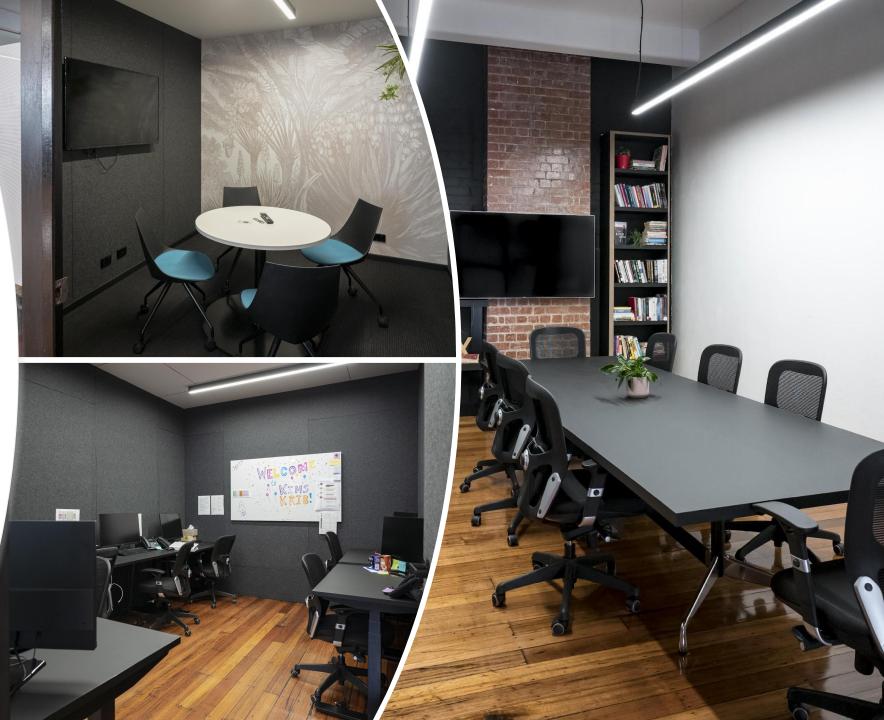

Inspire9 has been crafted to increase productivity, be happier and more engaged.

- Flexible options
- Centrally located opposite Richmond train station
- I-min walk to popular Swan street food precinct
- Access to multi-sized meeting and training rooms
- End of trip facilities
- Wellness & Fitness classes
- Lockers
- Phone Booths
- Weekly Friday networking drinks

Designed inside the heritage listed AKM Building with an abundance of natural light, and beautiful plants. Book your tour today.  Inspire?
"Hands down the best coworking space in Melbourne!"

A 5-star review by Saku K