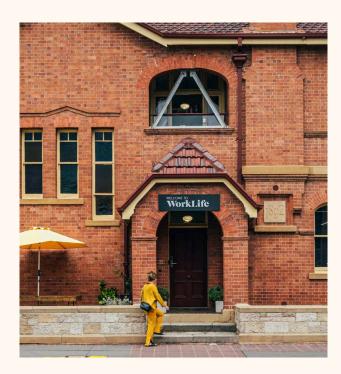

### WorkLife Picton

### 26 Menangle St

Positioned within a heritage post office in the heart of the bustling village of Picton, our intimate coworking space has a community of members who love the proximity to the local school, bakeries and their favourite cafes.

### WHAT'S INCLUDED

- + Bookable 6 person board room with video conferencing facilities
- + Bookable 16 person workshop space with private veranda and kitchenette.
- + Comfortable outdoor landscaped spaces
- + Ultra fast, reliable NBN and high quality digital print included
- + 24hr access for members and a personalised concierge service

- + Curated exhibitions of local artists, networking events & workshops
- + A well stocked fridge with local craft beers, wines and our favourite G&T's
- + Unlimited organic fruit, healthy snacks, herbal teas and espresso coffee
- + Members receive up to 18 days per year reciprocal rights to all Workclub & Berrima Vaulthouse locations