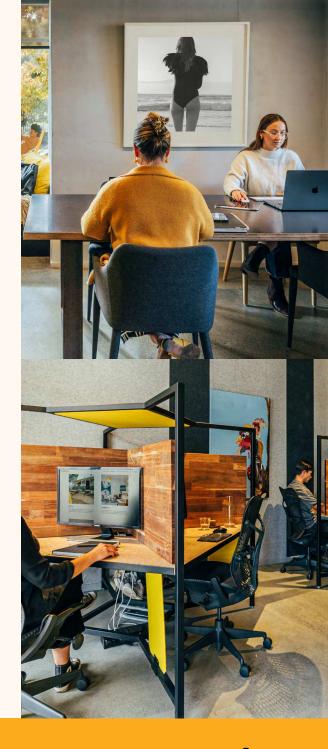

#### **COWORKING**

No matter what your working hours or routine is, we have a membership for you. Bring your laptop, plug in, find a spot that suits you. Coworking memberships have all of the flexibility and affordability you need, but miss out on none of the extras. Choose how many days a month you need from 1-20 and times by \$50- it's that simple.

#### **DEDICATED DESK**

So you prefer a bit of routine. It's nice to have the freedom to personalise your space. You might have a screen and some files that it would be convenient to leave in place- but you don't need to invest in the extreme privacy of your own suite- don't worry, our dedicated desk is perfect for you and at \$800+gst per month, it won't break the bank.