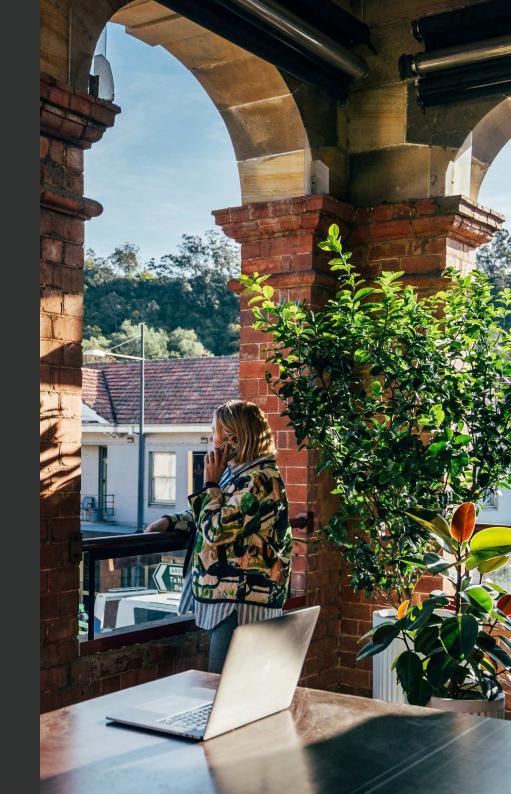

## WorkLife Berry

3/68 Albert St

Positioned in a sunny north facing building in the heart of the bustling village of Berry, our intimate coworking space is filled with busy members who love the proximity to the local school, shops, and their favourite cafes.

#### WHAT'S INCLUDED

- + Bookable 4 person meeting room with video conferencing facilities
- + Sunny & heated verandah
- + 24hr access for members
- + Fast, reliable NBN and high quality digital print included
- + 24hr access for members and a personalised concierge service

- + A well stocked fridge with local craft beers, wines and our favourite G&T's
- + Curated exhibitions of local artists, networking events & workshops
- + Unlimited organic fruit, healthy snacks, herbal teas and espresso coffee
- + Members receive up to 18 days per year reciprocal rights to all Workclub & Berrima Vaulthouse locations