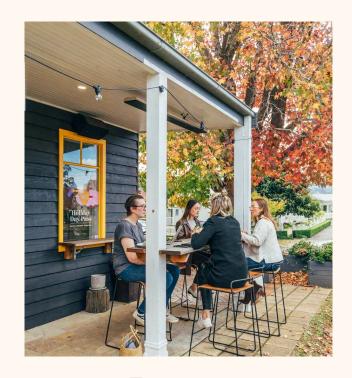

## WorkLife Berry

3/68 Albert St

Positioned in a sunny north facing building in the heart of the bustling village of Berry, our intimate coworking space is filled with busy members who love the proximity to the local school, shops, and their favourite cafes.

#### WHAT'S INCLUDED

- + Bookable 4 person meeting room with video conferencing facilities
- + Sunny & heated verandah
- + 24hr access for members
- + Fast, reliable NBN and high quality digital print included
- + 24hr access for members and a personalised concierge service

- + A well stocked fridge with local craft beers, wines and our favourite G&T's
- + Curated exhibitions of local artists, networking events & workshops
- + Unlimited organic fruit, healthy snacks, herbal teas and espresso coffee
- + Members receive up to 18 days per year reciprocal rights to all Workclub & Berrima Vaulthouse locations