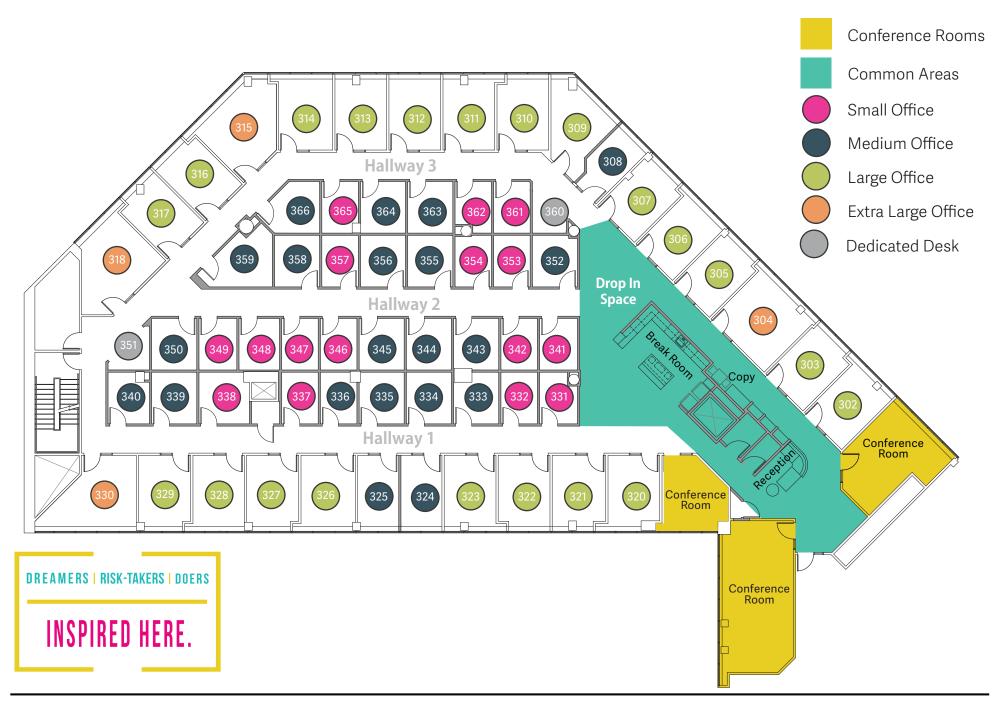

### **Workspaces Built To Inspire**

- Full-time Business Center Manager
- Premium Steelcase furniture
- 65 Dedicated spaces
- 3 Meeting rooms: plan, impress, and collaborate
- Co-working space with community kitchen
- 2 Phone Booths
- Wifi included in all reservations
- Free coffee, filtered water & ice
- Access to 75+ National locations
- On-site and Virtual Events