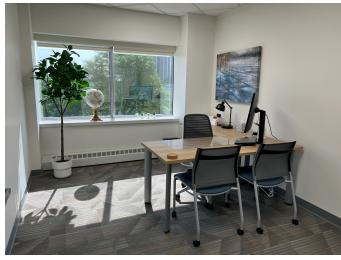

### **Private Day Office**

- up to 1-4 people
- fully furnished
- monitor available

\$40/Hour \$180/day

\$20/Hour \$90/day