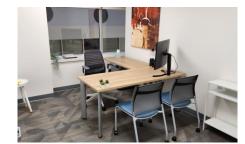

### **Private Day Office**

- up to 1-4 people
- fully furnished
- monitor available

\$40/Hour \$180/day

\$20/Hour \$90/day