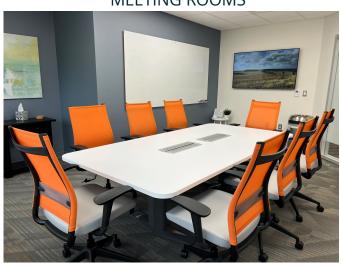

#### **Medium Conference Room**

- up to 12 people (8 at table)
- 62" TV monitor
- 95" glass whiteboard