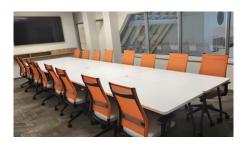

### **Large Conference Room**

- up to 20 people (16 at tables)
- 82" TV monitor
- 95" glass whiteboard