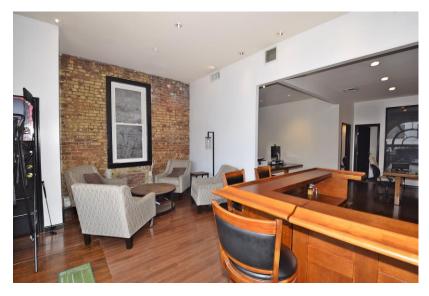

n the back municipal lot, ensuring your clients + employees will have no trouble finding a spot. Commuting has never been easier with the LIRR a stone's throw away, allowing you to maximize your productivity + minimize the stress of traveling. Approximately 1,300SF provides plenty of room for your business to flourish. As you enter the professional lobby entrance, you'll be greeted with an inviting atmosphere that sets the stage for success. Basement storage is avail if needed, keeping your workspace clutter-free. Perfect for a variety of professionals, whether in the tech industry, a therapist, an attorney, or a small business owner. Tenants are responsible for their own gas + electric bills, as this space is separately metered.

# **PROPERTY PHOTOS**



## **PROPERTY PHOTOS**













# **PROPERTY PHOTOS**



#### **RETAIL MAP**



# **PROPERTY DEMOGRAPHICS**