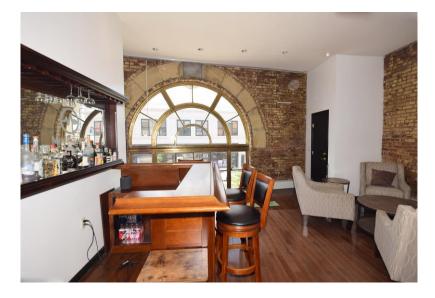

ng in the back municipal lot, ensuring your clients + employees will have no trouble finding a spot. Commuting has never been easier with the LIRR a stone's throw away, allowing you to maximize your productivity + minimize the stress of traveling. Approximately 1,300SF provides plenty of room for your business to flourish. As you enter the professional lobby entrance, you'll be greeted with an inviting atmosphere that sets the stage for success. Basement storage is avail if needed, keeping your workspace clutter-free. Perfect for a variety of professionals, whether in the tech industry, a therapist, an attorney, or a small business owner. Tenants are responsible for their own gas + electric bills, as this space is separately metered.

# **PROPERTY PHOTOS**



## **PROPERTY PHOTOS**













# **PROPERTY PHOTOS**



#### **RETAIL MAP**



# **PROPERTY DEMOGRAPHICS**