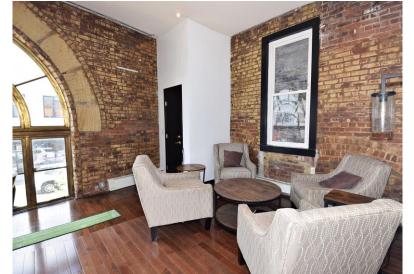

in the back municipal lot, ensuring your clients + employees will have no trouble finding a spot. Commuting has never been easier with the LIRR a stone's throw away, allowing you to maximize your productivity + minimize the stress of traveling. Approximately 1,300SF provides plenty of room for your business to flourish. As you enter the professional lobby entrance, you'll be greeted with an inviting atmosphere that sets the stage for success. Basement storage is avail if needed, keeping your workspace clutter-free. Perfect for a variety of professionals, whether in the tech industry, a therapist, an attorney, or a small business owner. Tenants are responsible for their own gas + electric bills, as this space is separately metered.

# **PROPERTY PHOTOS**



## **PROPERTY PHOTOS**













# **PROPERTY PHOTOS**



#### **RETAIL MAP**



# **PROPERTY DEMOGRAPHICS**