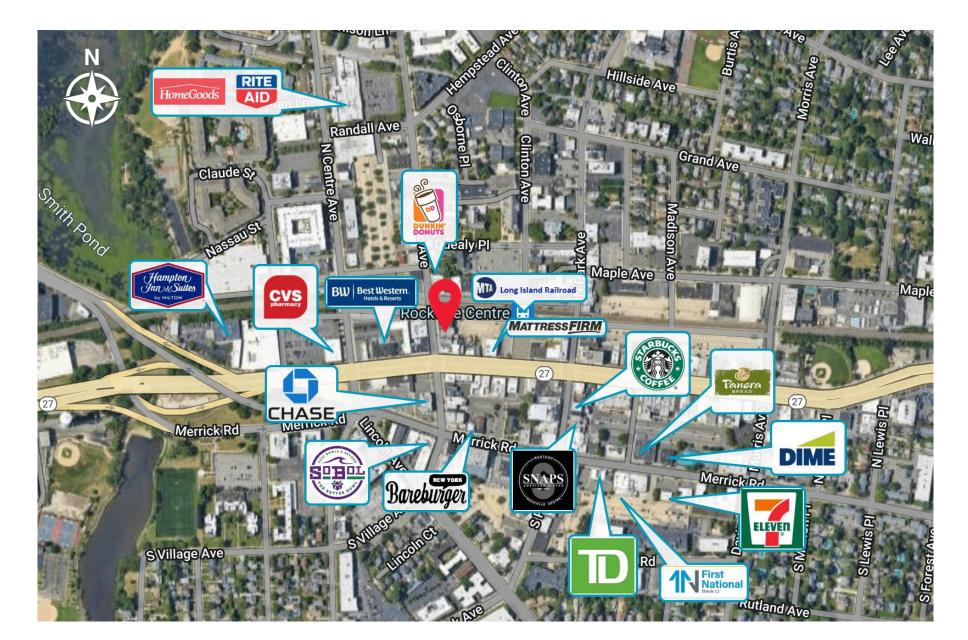

+ employees will have no trouble finding a spot. Commuting has never been easier with the LIRR a stone's throw away, allowing you to maximize your productivity + minimize the stress of traveling. Approximately 1,300SF provides plenty of room for your business to flourish. As you enter the professional lobby entrance, you'll be greeted with an inviting atmosphere that sets the stage for success. Basement storage is avail if needed, keeping your workspace clutter-free. Perfect for a variety of professionals, whether in the tech industry, a therapist, an attorney, or a small business owner. Tenants are responsible for their own gas + electric bills, as this space is separately metered.

# **PROPERTY PHOTOS**



## **PROPERTY PHOTOS**













# **PROPERTY PHOTOS**



#### **RETAIL MAP**



# **PROPERTY DEMOGRAPHICS**