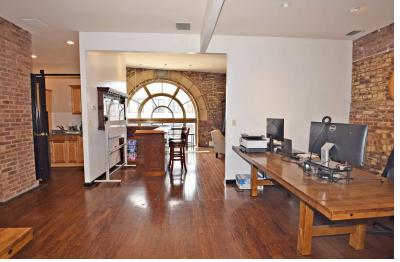

# **PROPERTY PHOTOS**

# **THE OFFERING | Executive Summary**

45 N. Village Ave # 2A Rockville Centre, New York 11570

AVAILABLE SPACE:1,300 SFLEASE PRICE: \$4,995 per Month

Location, location, location! 2nd-floor space boasts a beautiful window offering an abundance of natural light + views of Village Ave. The perfect blend of style + practicality, this space features direct access to a 1-car designated spot + ample parking in the back municipal lot, ensuring your clients + employees will have no trouble finding a spot. Commuting has never been easier with the LIRR a stone's throw away, allowing you to maximize your productivity + minimize the stress of traveling. Approximately 1,300SF provides plenty of room for your business to flourish. As you enter the professional lobby entrance, you'll be greeted with an inviting atmosphere that sets the stage for success. Basement storage is avail if needed, keeping your workspace clutter-free. Perfect for a variety of professionals, whether in the tech industry, a therapist, an attorney, or a small business owner. Tenants are responsible for their own gas + electric bills, as this space is separately metered.