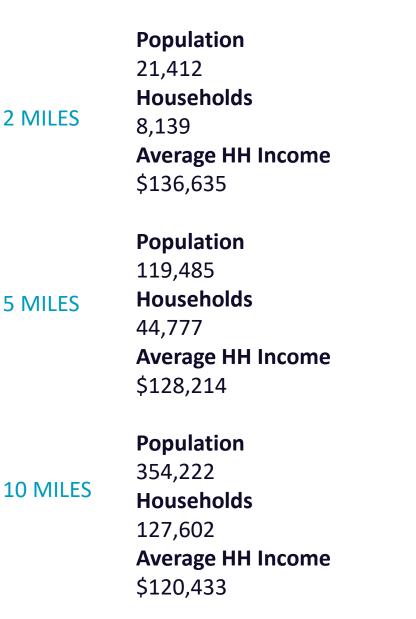

finding a spot. Commuting has never been easier with the LIRR a stone's throw away, allowing you to maximize your productivity + minimize the stress of traveling. Approximately 1,300SF provides plenty of room for your business to flourish. As you enter the professional lobby entrance, you'll be greeted with an inviting atmosphere that sets the stage for success. Basement storage is avail if needed, keeping your workspace clutter-free. Perfect for a variety of professionals, whether in the tech industry, a therapist, an attorney, or a small business owner. Tenants are responsible for their own gas + electric bills, as this space is separately metered.

# **PROPERTY PHOTOS**



## **PROPERTY PHOTOS**













# **PROPERTY PHOTOS**



#### **RETAIL MAP**



# **PROPERTY DEMOGRAPHICS**