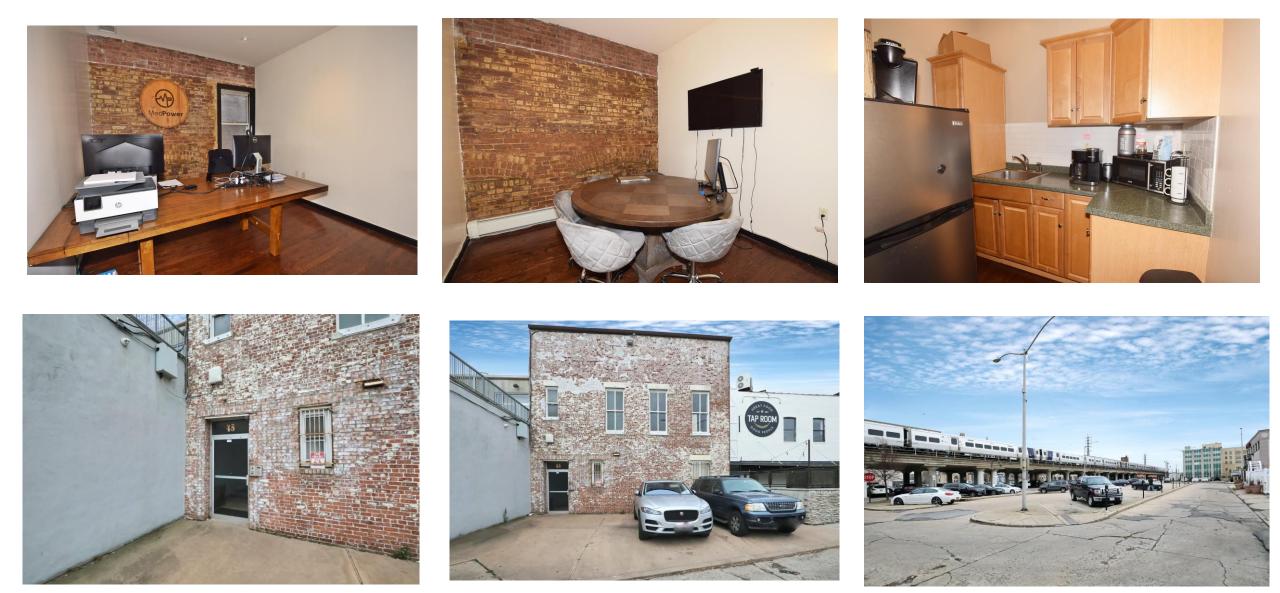

ensuring your clients + employees will have no trouble finding a spot. Commuting has never been easier with the LIRR a stone's throw away, allowing you to maximize your productivity + minimize the stress of traveling. Approximately 1,300SF provides plenty of room for your business to flourish. As you enter the professional lobby entrance, you'll be greeted with an inviting atmosphere that sets the stage for success. Basement storage is avail if needed, keeping your workspace clutter-free. Perfect for a variety of professionals, whether in the tech industry, a therapist, an attorney, or a small business owner. Tenants are responsible for their own gas + electric bills, as this space is separately metered.

# **PROPERTY PHOTOS**



## **PROPERTY PHOTOS**













# **PROPERTY PHOTOS**



#### **RETAIL MAP**



# **PROPERTY DEMOGRAPHICS**