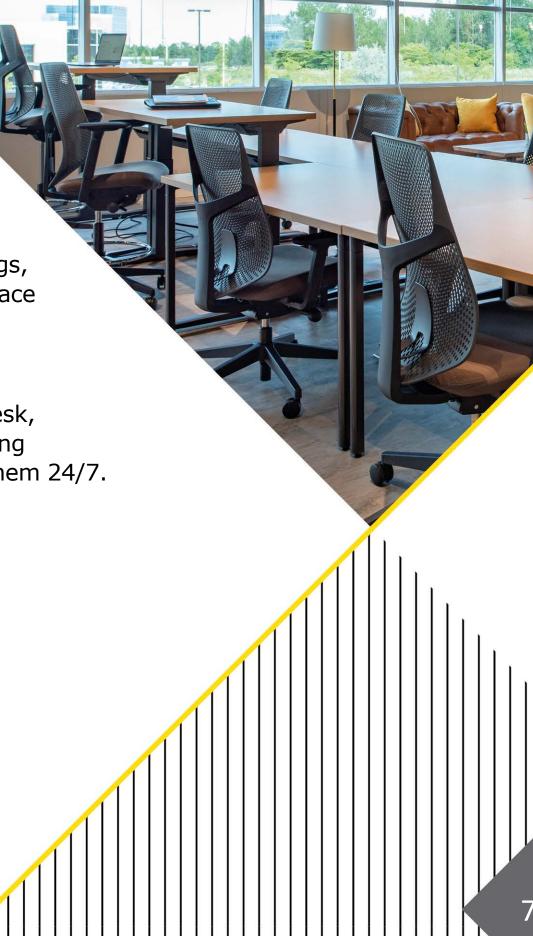

#### Dedicated Desk

A private, spacious workspace with a desk and chair. A private workspace with a desk, chair and filing cabinet. Popular with remote workers, freelancers and anyone looking to work in a professional environment and have their ideal workspace waiting for them 24/7. Adjustable standing desk feature available.

#### Open Desk

For members who may not need private space but who value being part of a professional community and collaborative environment.