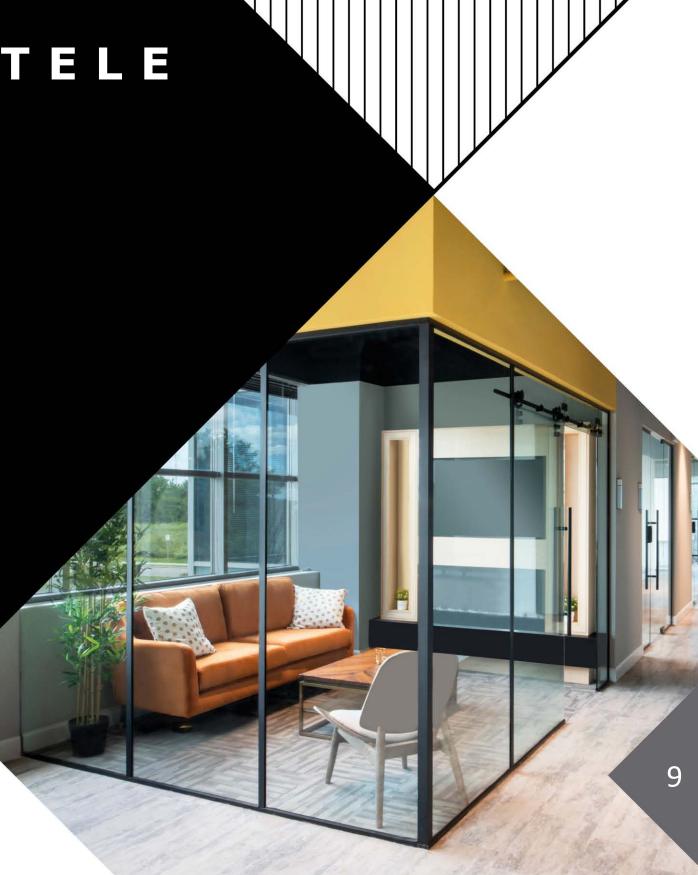

#### **Private Office**

The Private Office plan at Venture X is the optimal choice for those looking for a safe and enclosed office that they can call their own. The Private Office membership is ideal for individuals or teams looking to occupy their own space while taking advantage of meeting rooms, amenities and the professional community.

Each private office is fully furnished and features floor-to-ceiling glass and upgraded sound insulation for added privacy. For enterprise clientele, office clusters are available to accommodate larger teams.