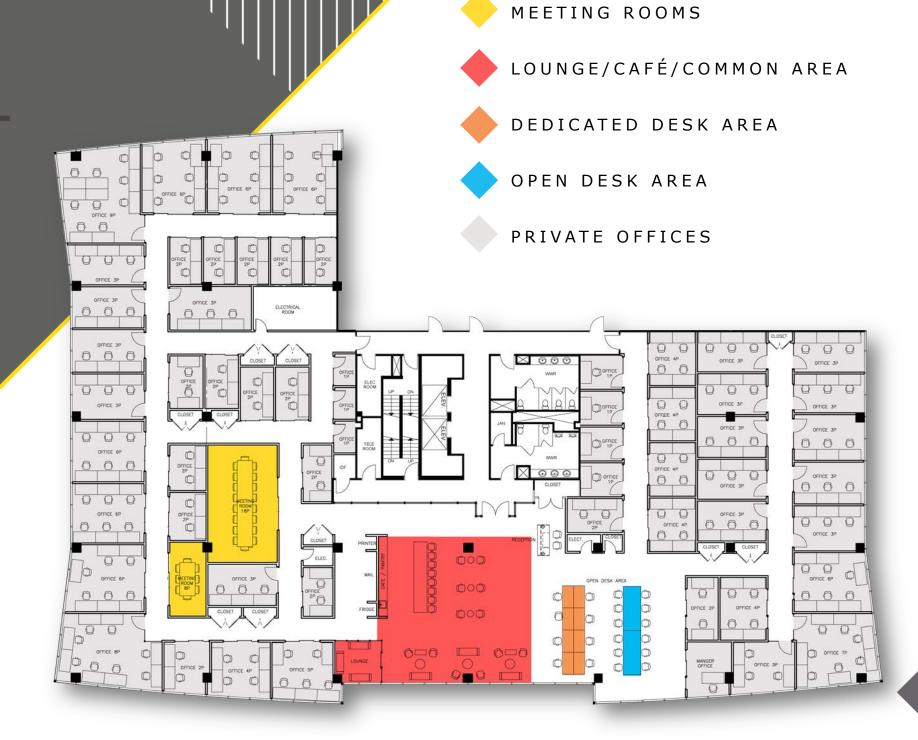

# RICHMOND HILL DIFFERENCE

- Health and Safety Venture X Richmond Hill has taken all necessary steps to ensure member safety, including enhanced sanitization practices and spatial planning. PPE guidelines are followed meticulously, including the use of hand sanitizer, K95 masks, sneeze guards, thermometers and disinfectant spray cleaners.
- Term Flexibility From month-to-month to multi-year plans, a variety of membership terms are available to best suit your business' needs
- Technology Free High-Speed Wi-Fi, high-tech meeting rooms and online member portal.

  Smart TV's are situated in the lounge room, the café area, and in the 8 and 18-person meeting rooms.
- Design Welcoming, Gensler-designed modern industrial space with high ceilings featuring natural light and premium office furniture from Herman Miller, and open area furniture from Crate & Barrel, West Elm and Restoration Hardware.
- Location Nestled in vibrant Richmond Hill and in the midst of Markham/Richmond Hill just north of Highway 7, with 2nd floor entry via elevator. We are minutes to Highway 7 and Highway 404, and very close to Highways 407 and 400. In addition, top brand name restaurants are minutes away including Moxies, The Keg, Scaddabush, Jack Astor's and more.
- Community Support and enablement of local business, diverse professional community and an active partner and member with the Richmond Hill Board of Trade.
- Network − Member access to a growing number of Venture X locations, both in Canada and internationally
- → Management Owners and management on site providing immediate assistance and ability to adapt and provide solutions for our members' needs.
- Accessible Our building and office space are elevator and wheelchair accessible

# RICHMOND HILL AMENITIES

High-speed WiFi

Onsite Community Manager and Owner

2nd Floor Entrance

Free Parking (including electric car charging stations and limited space underground for winter months)

24/7 Key Card Fob Access with **Digital Office Combination** 

Mail Service (virtual)

Meeting Rooms (2)

**Business Class HP Printer** 

Concierge Services

Café & Lounge Area

Unlimited Coffee, Tea and Filtered Water

Premium Furniture

Phone Booths

Portable Smart TV Available for Events

Elevator and Wheelchair Accessible