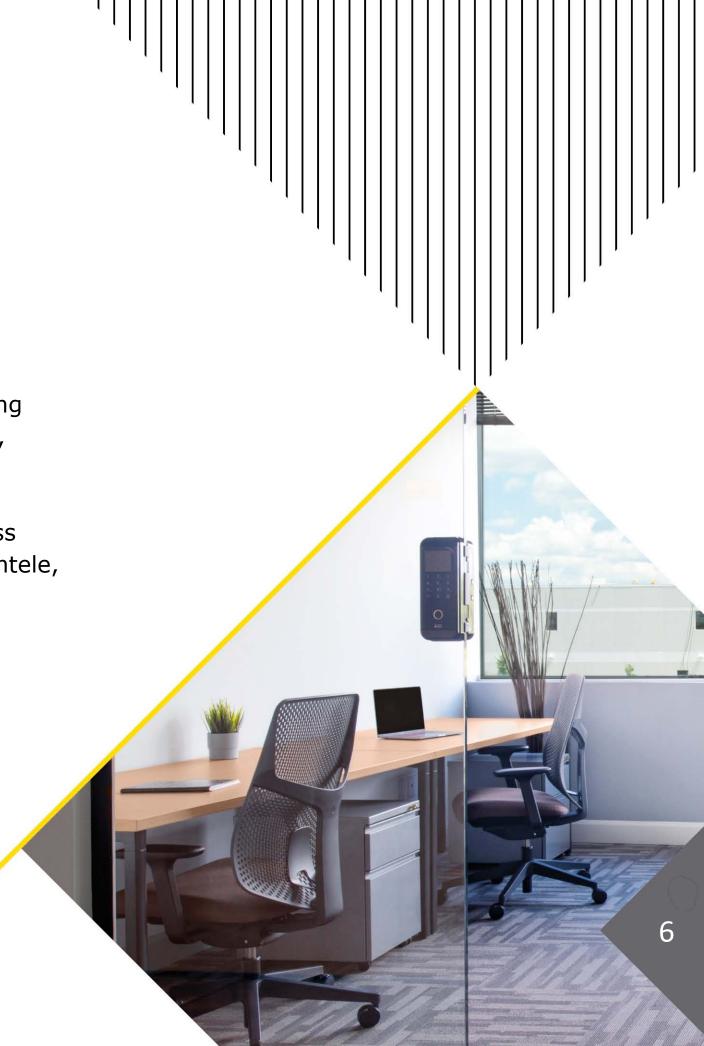

#### **Private Office**

The Private Office plan at Venture X is the optimal choice for those looking for a safe and enclosed office that they can call their own. The Private Office membership is ideal for individuals or teams looking to occupy their own space while taking advantage of meeting rooms, amenities and the professional community.

Each private office is fully furnished and features floor-to-ceiling glass and upgraded sound insulation for added privacy. For enterprise clientele, office clusters are available to accommodate larger teams.

#### **Inclusions:**

- Lockable private space
- Equipped with Herman Miller ergonomic furniture
- Allotment of meeting room hours
- Flexible terms