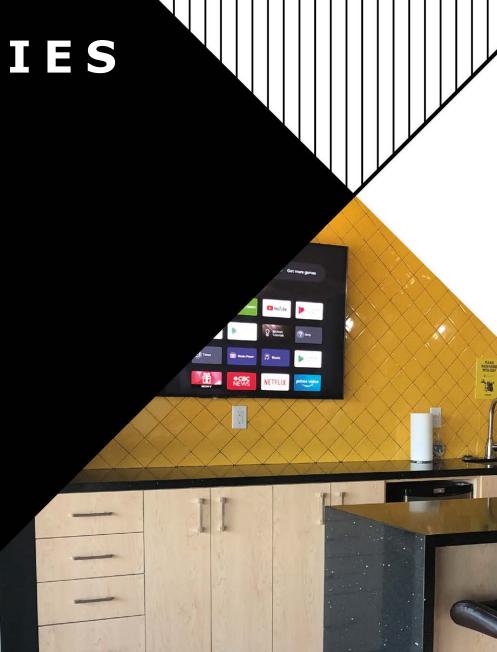

  Smart TV's are situated in the lounge room, the café area, and in the 8 and 18-person meeting rooms.
- Design Welcoming, Gensler-designed modern industrial space with high ceilings featuring natural light and premium office furniture from Herman Miller, and open area furniture from Crate & Barrel, West Elm and Restoration Hardware.
- Location Nestled in vibrant Richmond Hill and in the midst of Markham/Richmond Hill just north of Highway 7, with 2nd floor entry via elevator. We are minutes to Highway 7 and Highway 404, and very close to Highways 407 and 400. In addition, top brand name restaurants are minutes away including Moxies, The Keg, Scaddabush, Jack Astor's and more.
- Community Support and enablement of local business, diverse professional community and an active partner and member with the Richmond Hill Board of Trade.
- Network − Member access to a growing number of Venture X locations, both in Canada and internationally
- → Management Owners and management on site providing immediate assistance and ability to adapt and provide solutions for our members' needs.
- Accessible Our building and office space are elevator and wheelchair accessible

Portable Smart TV Available for Events

Elevator and Wheelchair Accessible