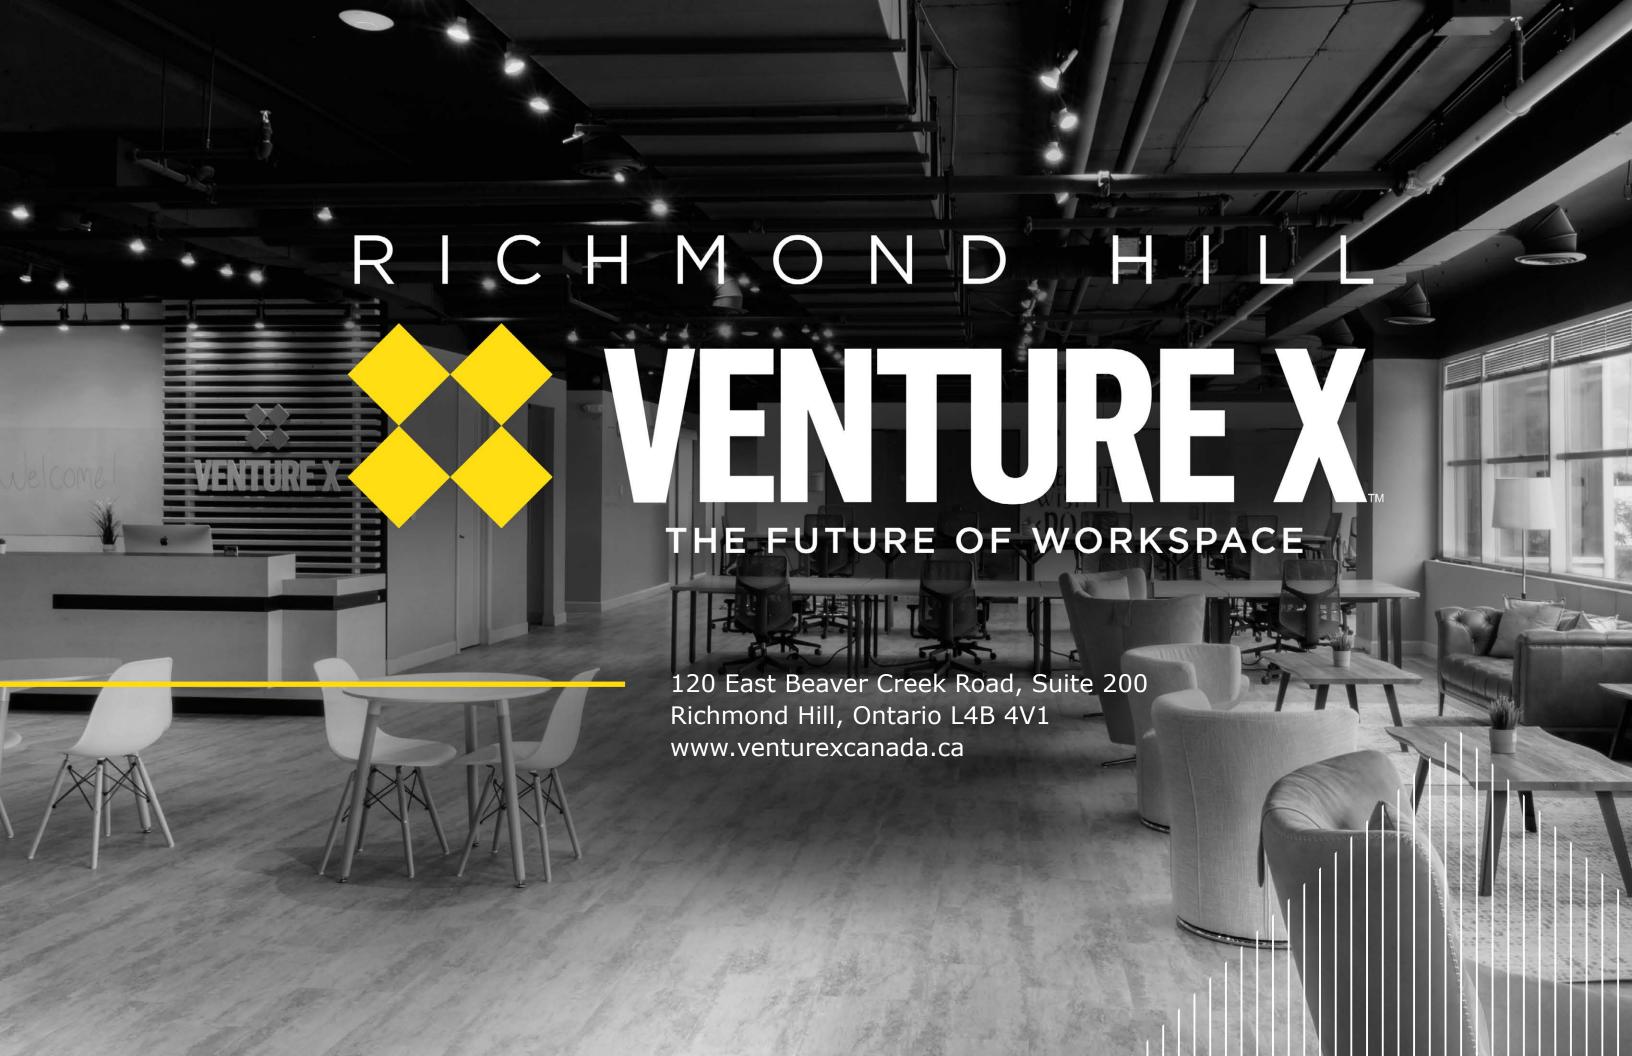

#### **Premium flexible workspace in Richmond Hill**

Venture X is a modern and creative workplace offering members boutique-style services set within a professional community. Venture X provides modern private offices, flexible workspace, virtual offices, boardrooms, café/lounge and an environment for its members to be inspired where they work. Boost your professional image and client experiences while providing your business with the advantage of flexible terms.

Located in the heart of Richmond Hill, Venture X provides a newly built, premiere business centre with 24/7 key fob access, free parking and business-class amenities.

Globally connected, locally owned.

**Venture X is the future of workspace.** 