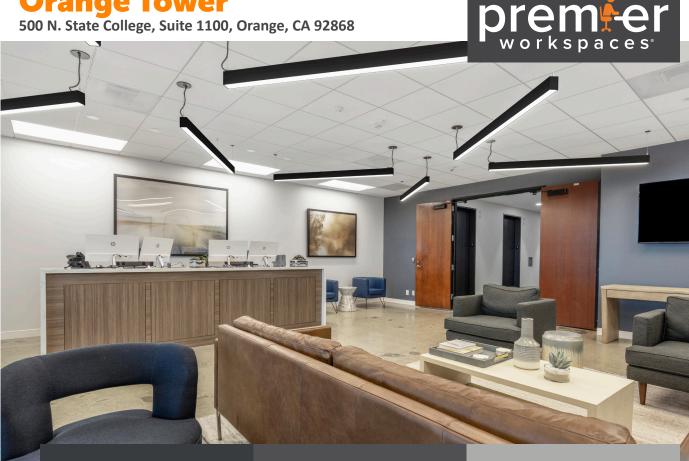

#### **Orange Tower**

Highly professional private offices for individuals and teams that are flexible and scaled for growth.

**MEETING** ROOMS

Spacious, well-appointed meeting rooms with onsite administrative support. Available for an hour, day or longer.

## **Orange Tower**

500 N. State College, Suite 1100, Orange, CA 92868

#### PREMIER Amenities

Our private suites can be easily customized to fit your desired aesthetic and brand.

- Private Offices
- Team Rooms
- High Speed Internet
- Telephone Answering
- Mail Collection
- Equipped Kitchen
- Day Offices
- Meeting Rooms
- Daily Janitorial
- Furnished or Unfurnished