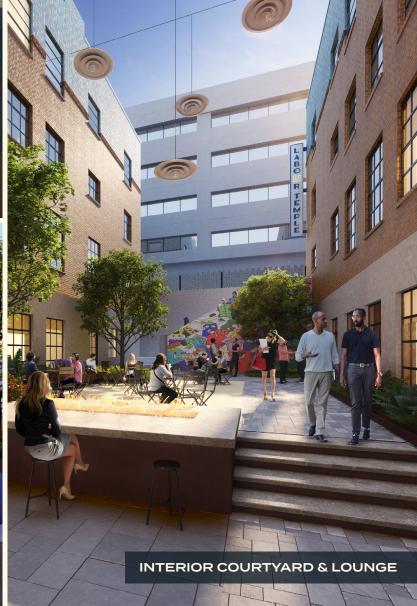

#### COURTYARD OFFICES

Centrally located with views of our Interior Courtyard and Courtyard Lounge. Enjoy the quiet, interior-facing suites at Labour Temple with a dedicated view into this curated space.

## **Included Amenities**

Connect to today's office landscape without sacrificing convenience and classic comforts offered with remote work at home. With the understanding not everyone has the same work style, at Labour Temple you will experience a diverse set of breakaway spaces created so you can choose how you want to gather and connect.

INTERIOR COURTYARD & LOUNGE

ROOFTOP TERRACE

LOBBY LOUNGE

PRIVATE
PHONE BOOTHS

COMMUNAL KITCHENS

9 MEETING ROOMS

MAIL DISPATCH

PROFESSIONALLY CURATED ART