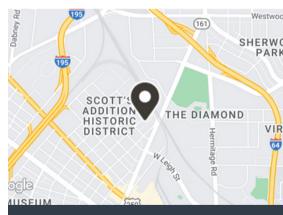

# Venture X Richmond Scott's Addition

For more information. click here

Located in the bustling Scott's Addition Historic District, Venture X - Richmond is near the Flying Squirrels Baseball Diamond, multiple bus transit systems, local boutiques and restaurants.

#### Transit

- 10 min walk to The Pulse
- 7 min walk to a Bike Share Station
- 5 min drive to 1-95
  - 3 min drive to Greyhound Bus Station
  - 2 min drive to The Diamond