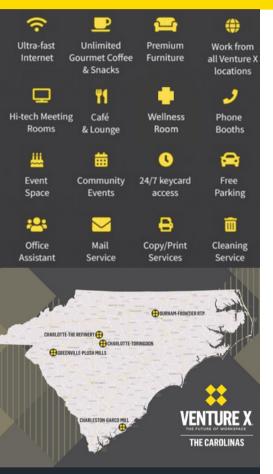

#### Learn more about our Venture X Locations:

<u>Greenville - Plush Mills</u> Durham - Frontier RTP

Charleston - Garco Mill

Charlotte - The Refinery

#### The Space

- Private Offices with noise insulated walls and one full glass wall
- Fully furnished ٠
- Conference rooms w/video + phone conferencing
- Best-in-class fiber internet
- Phone Booths specifically designed for private calls
- 24/7 access
- Fully stocked cafe
- All utilities included

#### **Business Support**

- Day-to-day office support
- Reception greeting
- Mail and package handling
- Business printer/copier
- IT support
- Office Supplies
- **Cleaning Service**
- Concierge-level amenity package

#### **Building Features**

- Floor-to-ceiling windows
- Outdoor seating
- Meeting and event space
- Electric vehicle charging stations
- Indoor bicycle storage
- Walkable to locally owned restaurants, breweries and boutiques

#### **Community Support**

- Work from all Venture X locations around the world
- Business and networking events •
- Professional community for business support
- Discounts with business partners
- Event space and planning
- Unlimited locally roasted coffee
- Member Engagement Experiences