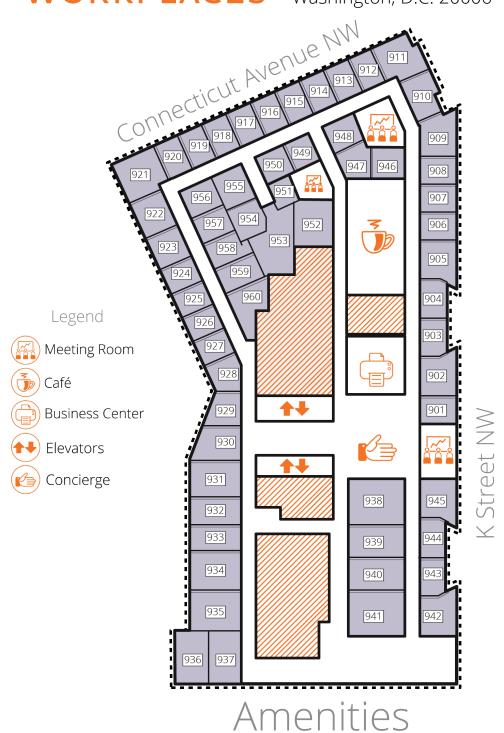

## Meeting Rooms at K Street

|             |             |          | / lember Kales |          | Non-member rates |          |
|-------------|-------------|----------|----------------|----------|------------------|----------|
| Name        | Description | Capacity | Hourly         | Daily    | Hourly           | Daily    |
| K Street    | Meeting     | up to 12 | \$80.00        | \$480.00 | \$100.00         | \$600.00 |
| Dupont      | Meeting     | up to 10 | \$80.00        | \$480.00 | \$100.00         | \$600.00 |
| Park        | Meeting     | up to 6  | \$60.00        | \$360.00 | \$80.00          | \$480.00 |
| Connecticut | Meeting     | up to 5  | \$60.00        | \$360.00 | \$80.00          | \$480.00 |
| Day Office  | Private     | 1 to 2   | \$25.00        | \$150.00 | \$45.00          | \$270.00 |