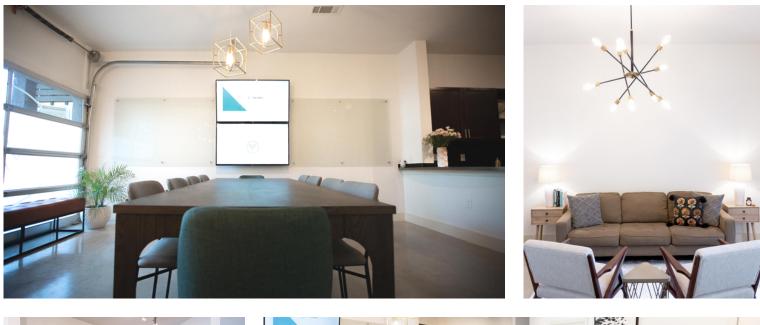

Available for all day meetings, Vessel Offsite is perfectly located in central Austin and is easily accessed by Metro Rail, bus, bike, and free parking.

Your team will enjoy the bright, modern space, table seating for 10, the full kitchen, and the outdoor patio.

FIBER INTERNET TWO DRY ERASE BOARDS TWO DISPLAYS WITH APPLE TV PRINTER LOUNGE SEATING COFFEE PROVIDED ACROSS FROM CRESTVIEW STATION WALK TO RESTAURANTS, CAFES, & BREWERY Enjoy your work day without feeling rushed. Bookings are priced by the day at \$500 per day.