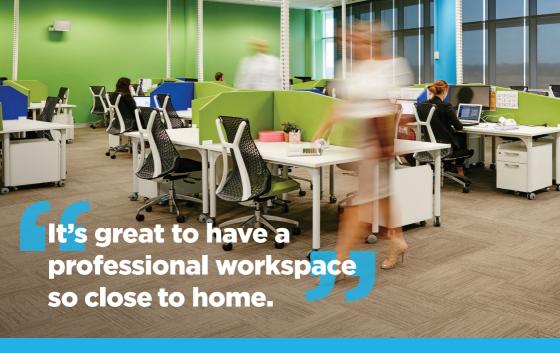

The Smart Work Hub offers all the conveniences of a modern office - high speed internet, printing, meeting rooms, conferencing facilities, break out spaces, a mailing address and on site host - but in close proximity to home. It is a shared workspace with others from small businesses, government and corporate organisations utilising the facilities.

## A unique co-working space, that helps my business achieve its goals

High speed internet

Learning & networking opportunities

Printing & scanning facilities

40 seat event space for hire

Informal meeting area