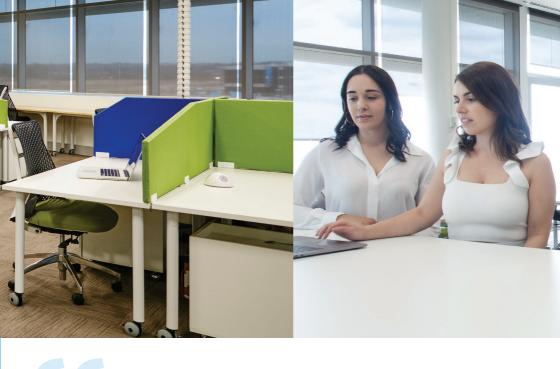

The Smart Work Hub offers all the conveniences of a modern office - high speed internet, printing, meeting rooms, conferencing facilities, break out spaces, a mailing address and on site host - but in close proximity to home. It is a shared workspace with others from small businesses, government and corporate organisations utilising the facilities.

## A unique co-working space, that helps my business achieve its goals

High speed internet

Learning & networking opportunities

Printing & scanning facilities

40 seat event space for hire

Informal meeting area