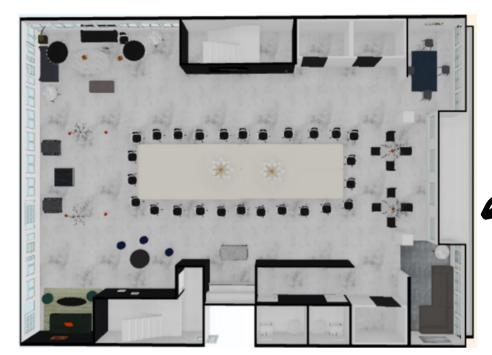

## **OASIS 12**

Our versatile floor where you can choose your setup!

Boardroom Style Setup

Open Layout Setup