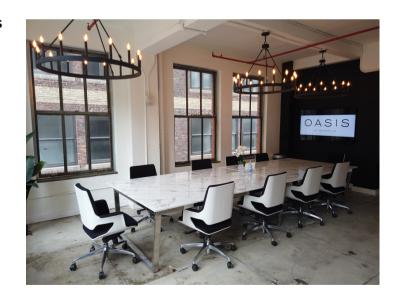

#### THE OASIS EXPERIENCE

# OASIS



#### PRIVATE FULL FLOOR RENTALS

OASIS was created with your team's privacy, productivity, and your company's personal goals in mind. Enjoy your own private floor, open workstations, mezzanines, and a rooftop!

The building is lobby attended with keyless access entry so guests can have 24hr access to the space and amenities if needed.

OASIS is conveniently located 1 block from Penn Station with easy access to public transportation for tri-state commuters.

#### **AMENITIES INCLUDE:**



High Speed Secure Wifi Connection



**Outdoor spaces and Rooftop Access** 



**Filtered Water** 



Cafe Space and Lounge Area



65-inch TVs



Keyless entry via smartphone



Additional breakout rooms



Invisible service - we're busy staying out of your way!



# OASIS

A conference table with TV makes meetings easy

### **OASIS 15**



An elevator welcomes you to your own full private floor Settle into our workstations with space for the whole team

# **OASIS 11**



Enjoy the privacy of two single bathrooms

On OASIS 11, venture to one of three comfortable breakout areas



## **OASIS 12**

Our versatile floor where you can choose your setup!

Boardroom Style Setup







Open Layout Setup