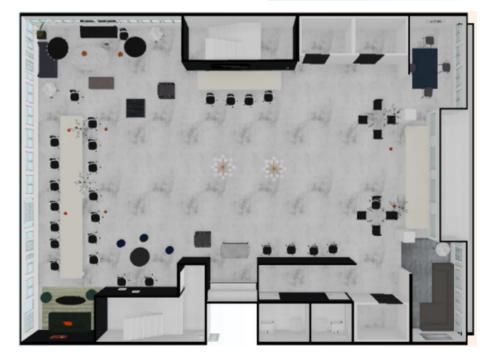

## **OASIS 12**

Our versatile floor where you can choose your setup!

Boardroom Style Setup

Open Layout Setup