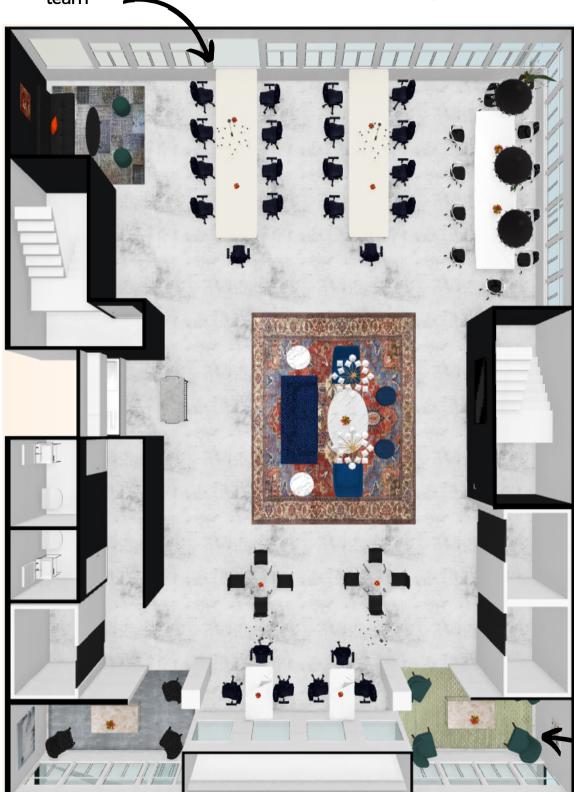

# **OASIS 11**

Enjoy the privacy of two single bathrooms

On OASIS 11, venture to one of three comfortable breakout areas