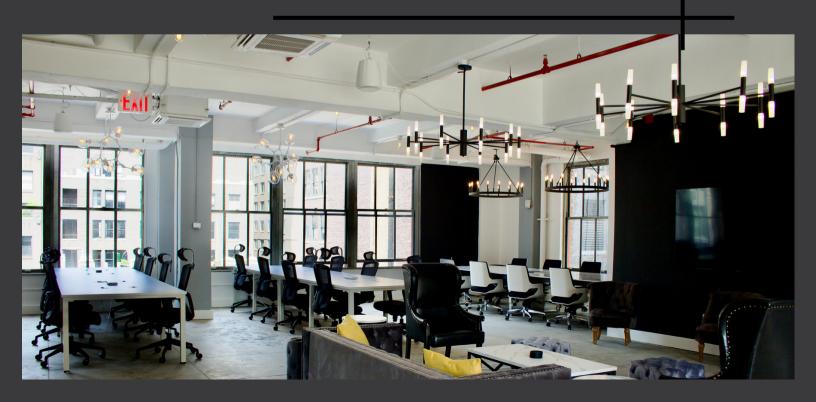

### **OASIS 15**

An elevator welcomes you to your own full private floor Settle into our workstations with space for the whole team

# **OASIS 11**

Enjoy the privacy of two single bathrooms

On OASIS 11, venture to one of three comfortable breakout areas

## **OASIS 12**

Our versatile floor where you can choose your setup!

Boardroom Style Setup

Open Layout Setup