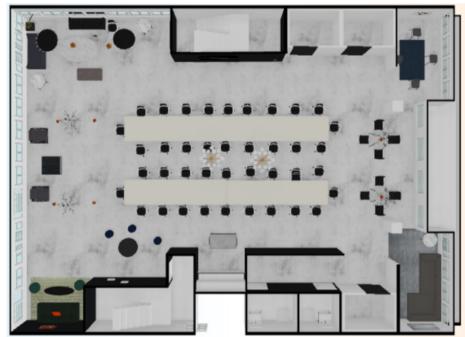

### **OASIS 15**

An elevator welcomes you to your own full private floor Settle into our workstations with space for the whole team

## **OASIS 12**

Our versatile floor where you can choose your setup!

Boardroom Style Setup

Open Layout Setup