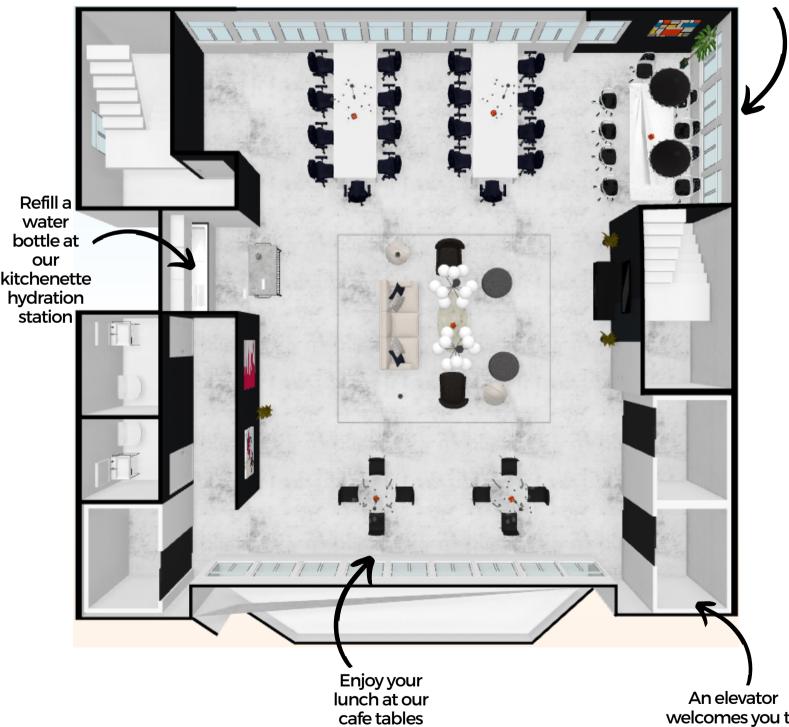

### **OASIS 15**

An elevator welcomes you to your own full private floor Settle into our workstations with space for the whole team

# **OASIS 11**

Enjoy the privacy of two single bathrooms

On OASIS 11, venture to one of three comfortable breakout areas