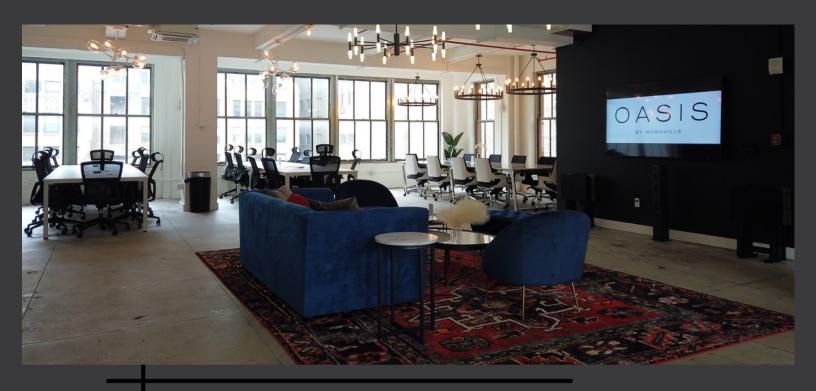

#### **AMENITIES INCLUDE:**

High Speed Secure Wifi Connection

**Outdoor spaces and Rooftop Access** 

**Filtered Water** 

Cafe Space and Lounge Area

65-inch TVs

Keyless entry via smartphone

Additional breakout rooms

Invisible service - we're busy staying out of your way!

# OASIS

A conference table with TV makes meetings easy