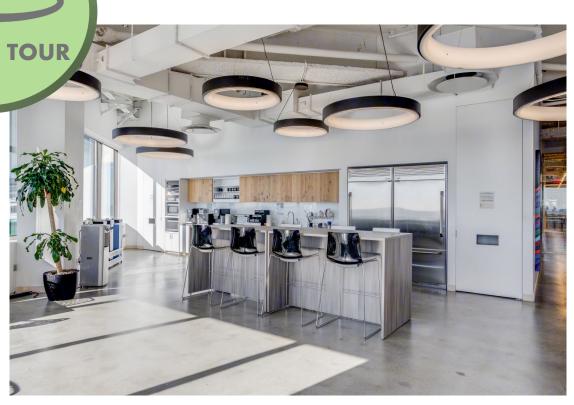

## **COMMENTS:**

- GENSLER DESIGNED, HIGH-END CREATIVE SPACE
- SPACE FEATURES A LARGE OPEN AREA WITH MULTIPLE MEETING ROOMS
- FULLY FURNISHED AND WIRED
- LARGE PANTRY WITH A COLLABORATIVE AREA
- 16 FT CEILINGS
- GREAT NATURAL LIGHT WITH EXPANSIVE VIEWS OF THE EAST RIVER
- REASONABLE DIVISIONS CONSIDERED

# FLOOR PLAN

- 163 WORKSTATIONS
- 12 MEETING ROOMS
- 3 CONFERENCE ROOMS
- 1 BOARDROOM
- 1 GAME ROOM
- 4 PHONE ROOMS
- 2 PANTRIES