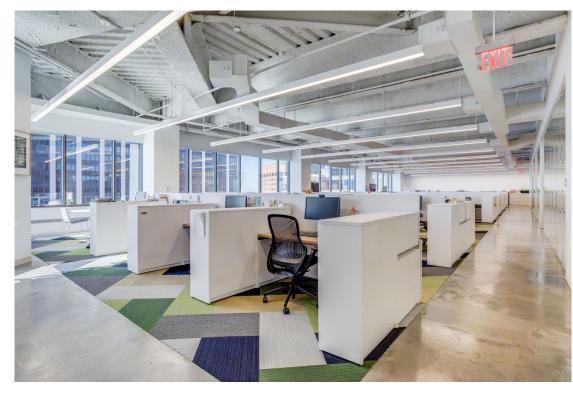

## **COMMENTS:**

- GENSLER DESIGNED, HIGH-END CREATIVE SPACE
- SPACE FEATURES A LARGE OPEN AREA WITH MULTIPLE MEETING ROOMS
- FULLY FURNISHED AND WIRED
- LARGE PANTRY WITH A COLLABORATIVE AREA
- 16 FT CEILINGS
- GREAT NATURAL LIGHT WITH EXPANSIVE VIEWS OF THE EAST RIVER
- REASONABLE DIVISIONS CONSIDERED

# FLOOR PLAN

- 163 WORKSTATIONS
- 12 MEETING ROOMS
- 3 CONFERENCE ROOMS
- 1 BOARDROOM
- 1 GAME ROOM
- 4 PHONE ROOMS
- 2 PANTRIES