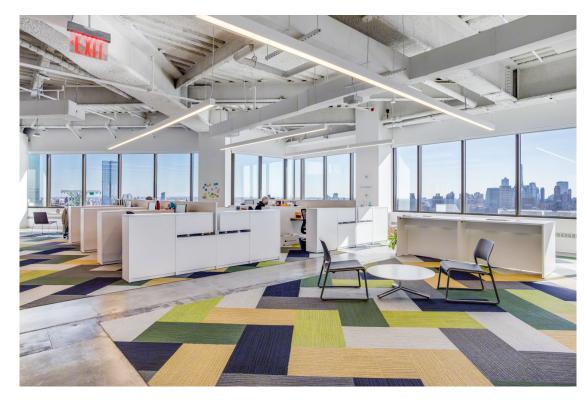

## **COMMENTS:**

- GENSLER DESIGNED, HIGH-END CREATIVE SPACE
- SPACE FEATURES A LARGE OPEN AREA WITH MULTIPLE MEETING ROOMS
- FULLY FURNISHED AND WIRED
- LARGE PANTRY WITH A COLLABORATIVE AREA
- 16 FT CEILINGS
- GREAT NATURAL LIGHT WITH EXPANSIVE VIEWS OF THE EAST RIVER
- REASONABLE DIVISIONS CONSIDERED

# FLOOR PLAN

- 163 WORKSTATIONS
- 12 MEETING ROOMS
- 3 CONFERENCE ROOMS
- 1 BOARDROOM
- 1 GAME ROOM
- 4 PHONE ROOMS
- 2 PANTRIES