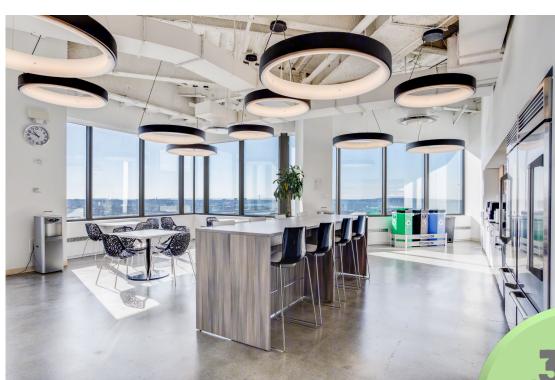

## **COMMENTS:**

- GENSLER DESIGNED, HIGH-END CREATIVE SPACE
- SPACE FEATURES A LARGE OPEN AREA WITH MULTIPLE MEETING ROOMS
- FULLY FURNISHED AND WIRED
- LARGE PANTRY WITH A COLLABORATIVE AREA
- 16 FT CEILINGS
- GREAT NATURAL LIGHT WITH EXPANSIVE VIEWS OF THE EAST RIVER
- REASONABLE DIVISIONS CONSIDERED

# FLOOR PLAN

- 163 WORKSTATIONS
- 12 MEETING ROOMS
- 3 CONFERENCE ROOMS
- 1 BOARDROOM
- 1 GAME ROOM
- 4 PHONE ROOMS
- 2 PANTRIES