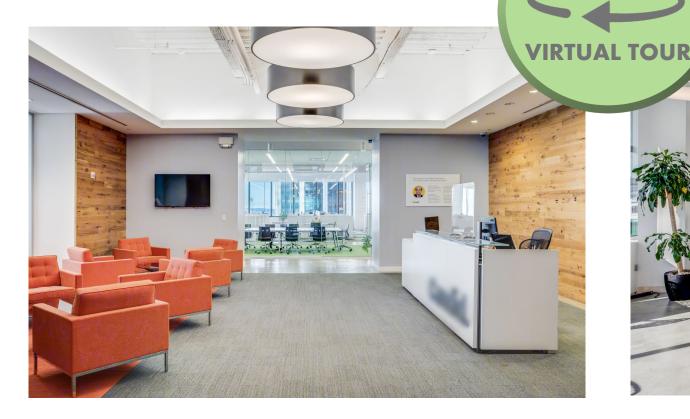

## **COMMENTS:**

- GENSLER DESIGNED, HIGH-END CREATIVE SPACE
- SPACE FEATURES A LARGE OPEN AREA WITH MULTIPLE MEETING ROOMS
- FULLY FURNISHED AND WIRED
- LARGE PANTRY WITH A COLLABORATIVE AREA
- 16 FT CEILINGS
- GREAT NATURAL LIGHT WITH EXPANSIVE VIEWS OF THE EAST RIVER
- REASONABLE DIVISIONS CONSIDERED