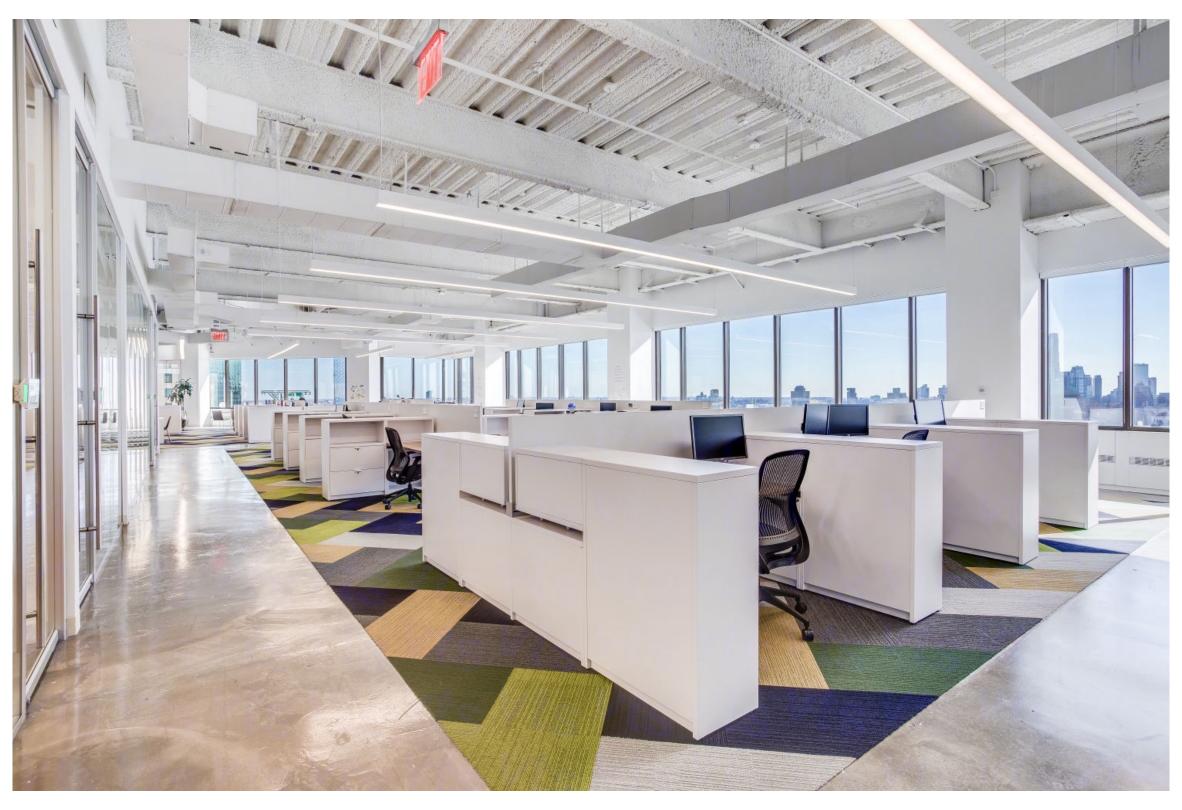

## **COMMENTS:**

- GENSLER DESIGNED, HIGH-END CREATIVE SPACE
- SPACE FEATURES A LARGE OPEN AREA WITH MULTIPLE MEETING ROOMS
- FULLY FURNISHED AND WIRED
- LARGE PANTRY WITH A COLLABORATIVE AREA
- 16 FT CEILINGS
- GREAT NATURAL LIGHT WITH EXPANSIVE VIEWS OF THE EAST RIVER
- REASONABLE DIVISIONS CONSIDERED

# FLOOR PLAN

- 163 WORKSTATIONS
- 12 MEETING ROOMS
- 3 CONFERENCE ROOMS
- 1 BOARDROOM
- 1 GAME ROOM
- 4 PHONE ROOMS
- 2 PANTRIES