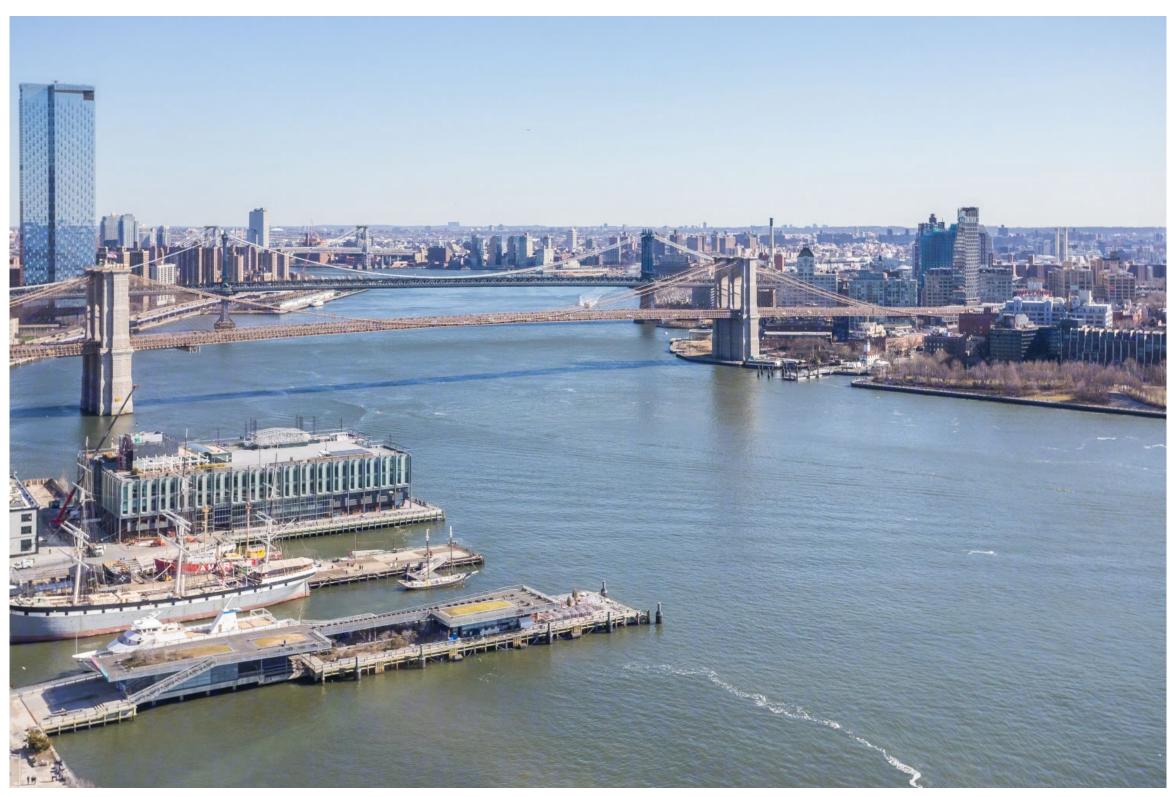

## **COMMENTS:**

- GENSLER DESIGNED, HIGH-END CREATIVE SPACE
- SPACE FEATURES A LARGE OPEN AREA WITH MULTIPLE MEETING ROOMS
- FULLY FURNISHED AND WIRED
- LARGE PANTRY WITH A COLLABORATIVE AREA
- 16 FT CEILINGS
- GREAT NATURAL LIGHT WITH EXPANSIVE VIEWS OF THE EAST RIVER
- REASONABLE DIVISIONS CONSIDERED