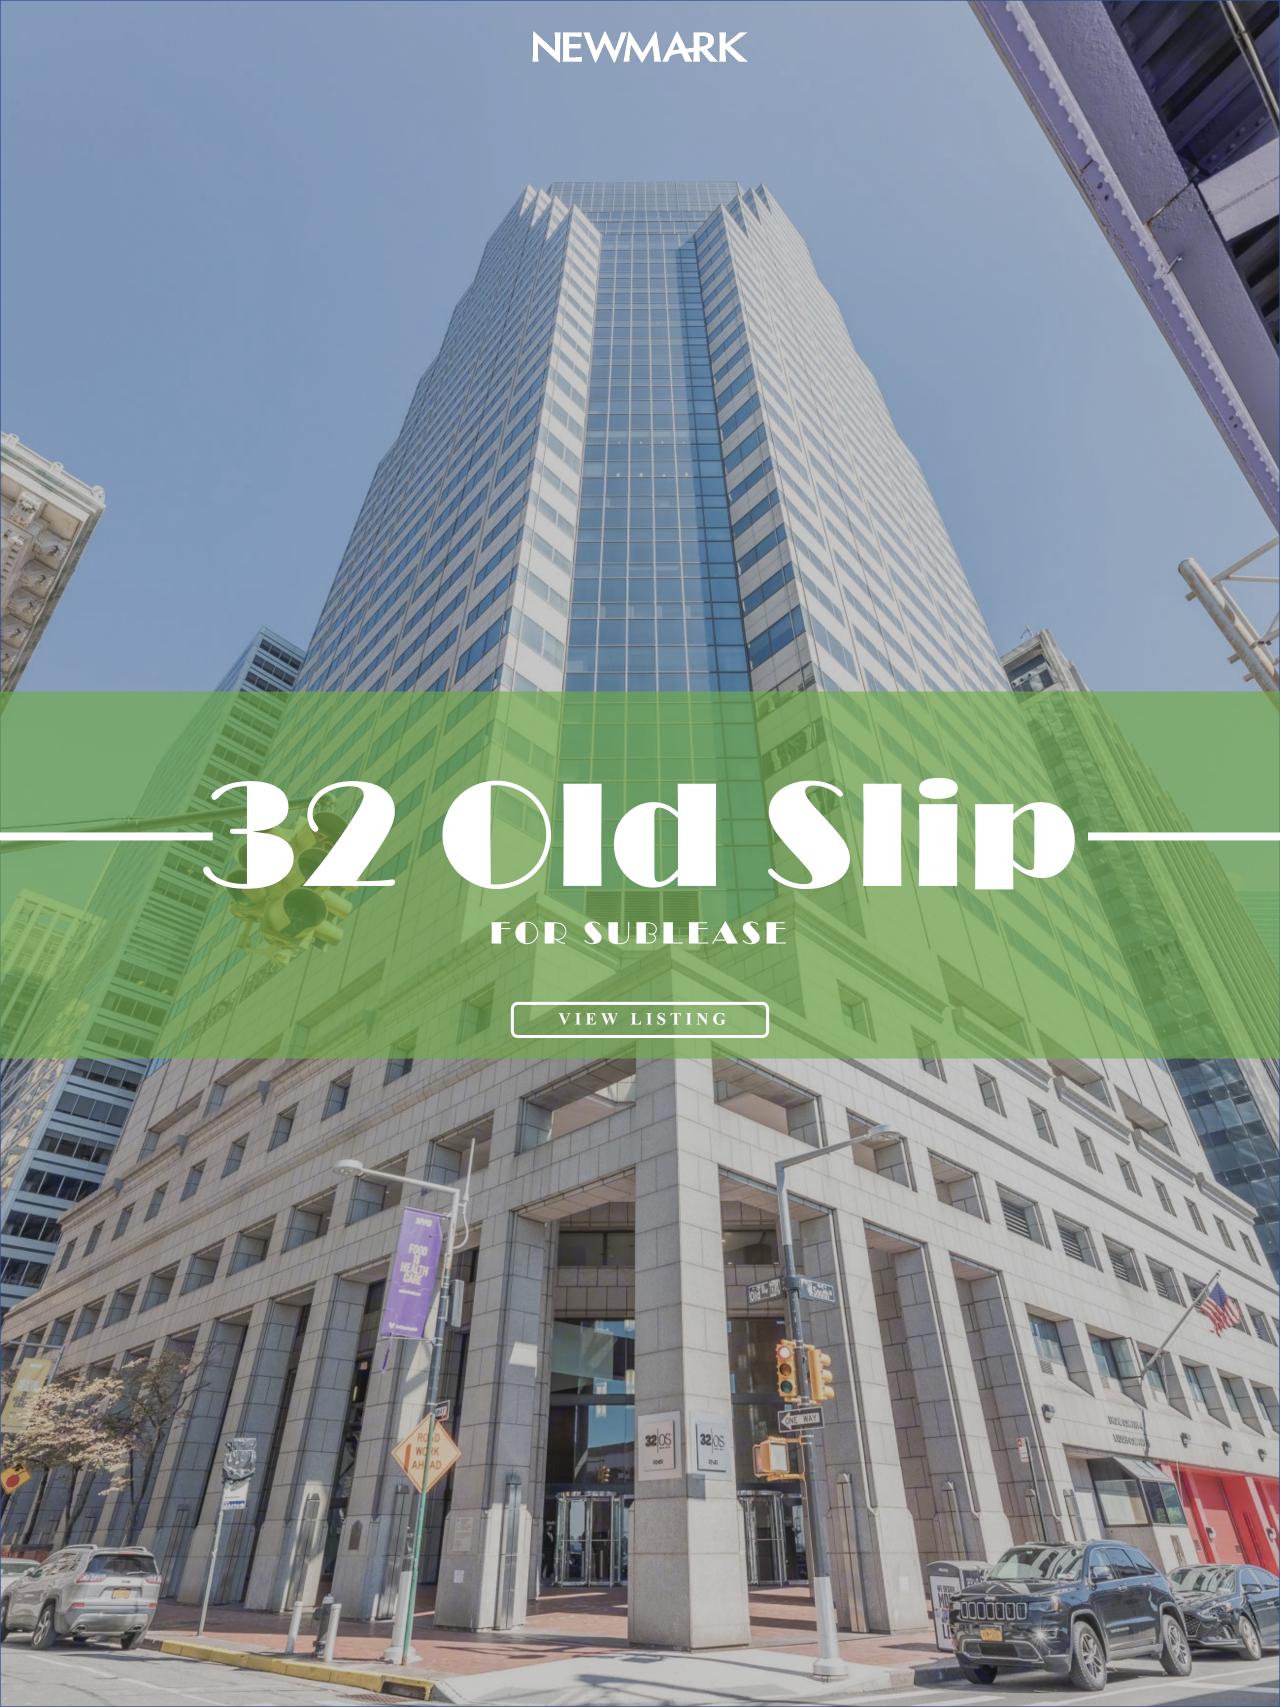

**PREMISES:** 

ENTIRE 24<sup>TH</sup> FLOOR 38,723 RSF (DIVISIBLE) **POSSESSION:** 

**IMMEDIATE** 

**TERM:** 

THROUGH DECEMBER 2030

**ASKING RENT: UPON REQUEST** 

## **COMMENTS:**

- GENSLER DESIGNED, HIGH-END CREATIVE SPACE
- SPACE FEATURES A LARGE OPEN AREA WITH MULTIPLE MEETING ROOMS
- FULLY FURNISHED AND WIRED
- LARGE PANTRY WITH A COLLABORATIVE AREA
- 16 FT CEILINGS
- GREAT NATURAL LIGHT WITH EXPANSIVE VIEWS OF THE EAST RIVER
- REASONABLE DIVISIONS CONSIDERED