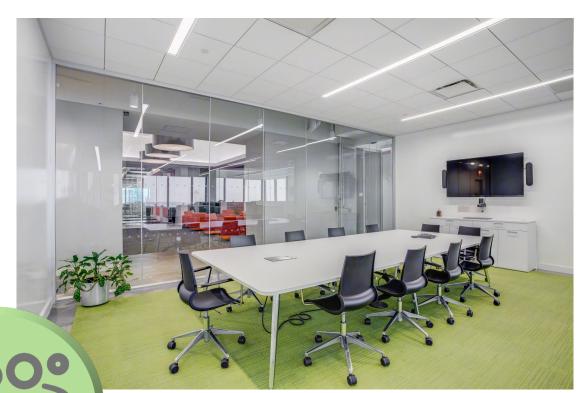

## **COMMENTS:**

- GENSLER DESIGNED, HIGH-END CREATIVE SPACE
- SPACE FEATURES A LARGE OPEN AREA WITH MULTIPLE MEETING ROOMS
- FULLY FURNISHED AND WIRED
- LARGE PANTRY WITH A COLLABORATIVE AREA
- 16 FT CEILINGS
- GREAT NATURAL LIGHT WITH EXPANSIVE VIEWS OF THE EAST RIVER
- REASONABLE DIVISIONS CONSIDERED

# FLOOR PLAN

- 163 WORKSTATIONS
- 12 MEETING ROOMS
- 3 CONFERENCE ROOMS
- 1 BOARDROOM
- 1 GAME ROOM
- 4 PHONE ROOMS
- 2 PANTRIES