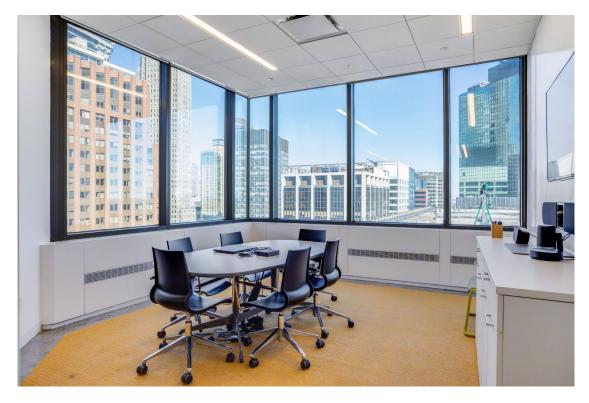

## **COMMENTS:**

- GENSLER DESIGNED, HIGH-END CREATIVE SPACE
- SPACE FEATURES A LARGE OPEN AREA WITH MULTIPLE MEETING ROOMS
- FULLY FURNISHED AND WIRED
- LARGE PANTRY WITH A COLLABORATIVE AREA
- 16 FT CEILINGS
- GREAT NATURAL LIGHT WITH EXPANSIVE VIEWS OF THE EAST RIVER
- REASONABLE DIVISIONS CONSIDERED

# FLOOR PLAN

- 163 WORKSTATIONS
- 12 MEETING ROOMS
- 3 CONFERENCE ROOMS
- 1 BOARDROOM
- 1 GAME ROOM
- 4 PHONE ROOMS
- 2 PANTRIES