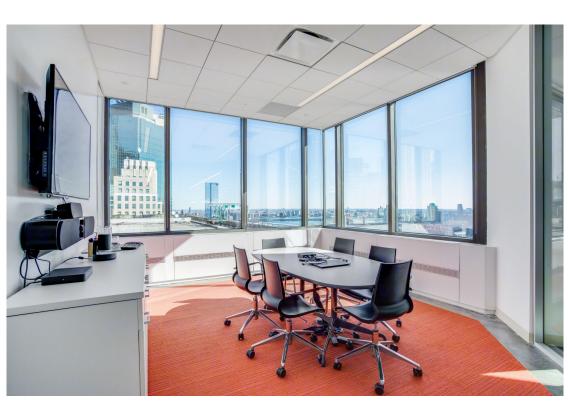

## **COMMENTS:**

- GENSLER DESIGNED, HIGH-END CREATIVE SPACE
- SPACE FEATURES A LARGE OPEN AREA WITH MULTIPLE MEETING ROOMS
- FULLY FURNISHED AND WIRED
- LARGE PANTRY WITH A COLLABORATIVE AREA
- 16 FT CEILINGS
- GREAT NATURAL LIGHT WITH EXPANSIVE VIEWS OF THE EAST RIVER
- REASONABLE DIVISIONS CONSIDERED