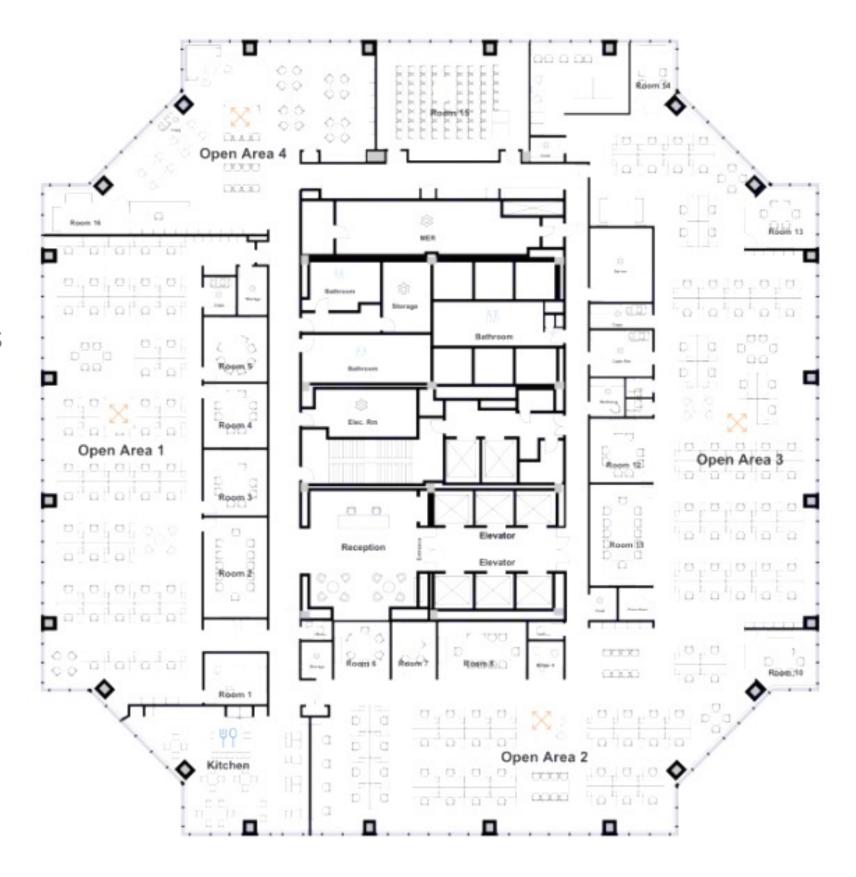

# FLOOR PLAN

- 163 WORKSTATIONS
- 12 MEETING ROOMS
- 3 CONFERENCE ROOMS
- 1 BOARDROOM
- 1 GAME ROOM
- 4 PHONE ROOMS
- 2 PANTRIES