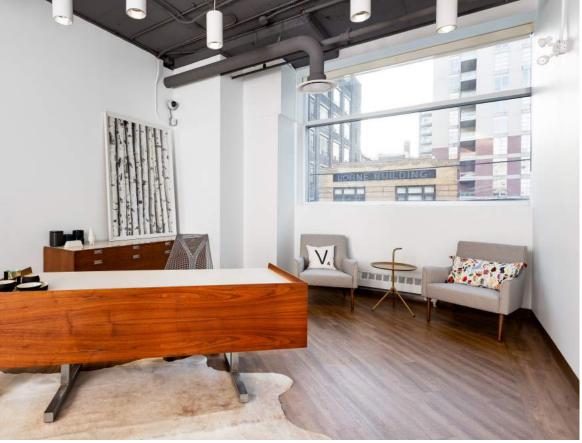

# **FEATURES**

- $\cdot$  7,000 square feet of prime office space
- · Modern Meeting Rooms
- · Phone Booths
- · Mid-century inspired designer lounges
- · Secure Indoor Bike Storage + Showers

## **MEMBER PERKS**

Printing, Copy & Fax

Community Kitchens

Private Phone Booths

Designer Lounge Spaces

24hr Office Access

Ultra-Fast 1GB WiFi

Mail & Package