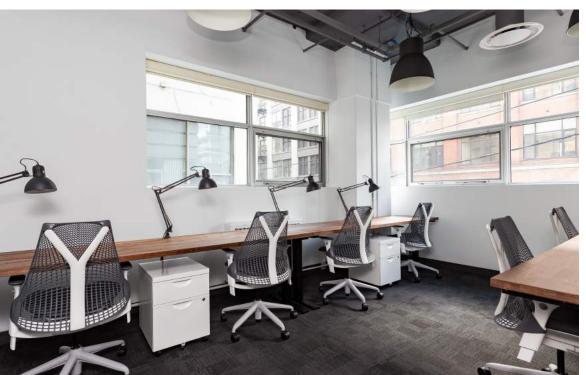

# **FEATURES**

- $\cdot$  7,000 square feet of prime office space
- · Modern Meeting Rooms
- · Phone Booths
- · Mid-century inspired designer lounges
- · Secure Indoor Bike Storage + Showers

## **MEMBER PERKS**

Printing, Copy & Fax

Community Kitchens

Private Phone Booths

Designer Lounge Spaces

24hr Office Access

Ultra-Fast 1GB WiFi

Mail & Package