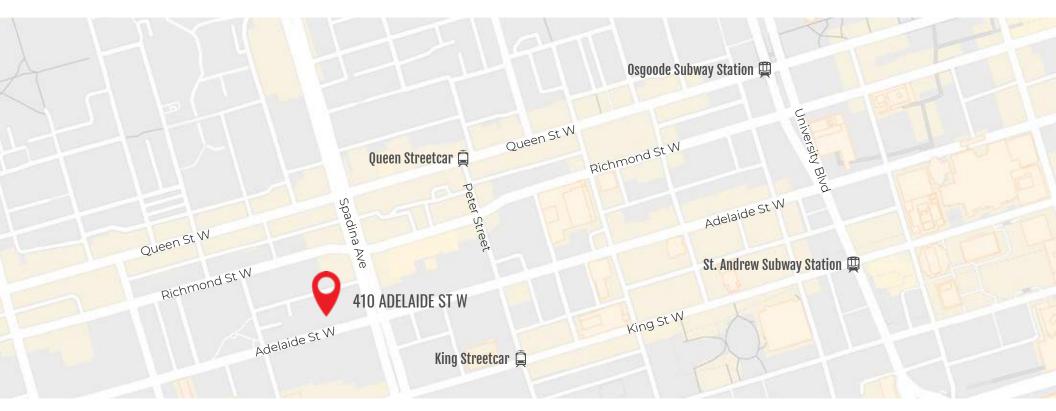

# 410 ADELAIDE

410 Adelaide St. W. Suite 220 Toronto, ON M5V 1S8

> Book a Tour join@verkspace.ca 416 304 9613

> > **LOCATIONS**

410 Adelaide Street West- Suite 220 32 Britain Street- Suite 100

## **TRANSIT**

Osgoode Subway Station • 8 min walk

Union Station • 18min walk • 6 min drive

504 King Street Car • 2 min walk

501 Queen Street Car • 1 min walk

510 Spadina Street Car • 1 min walk

Billy Bishop Airport • 8 min drive Pearson