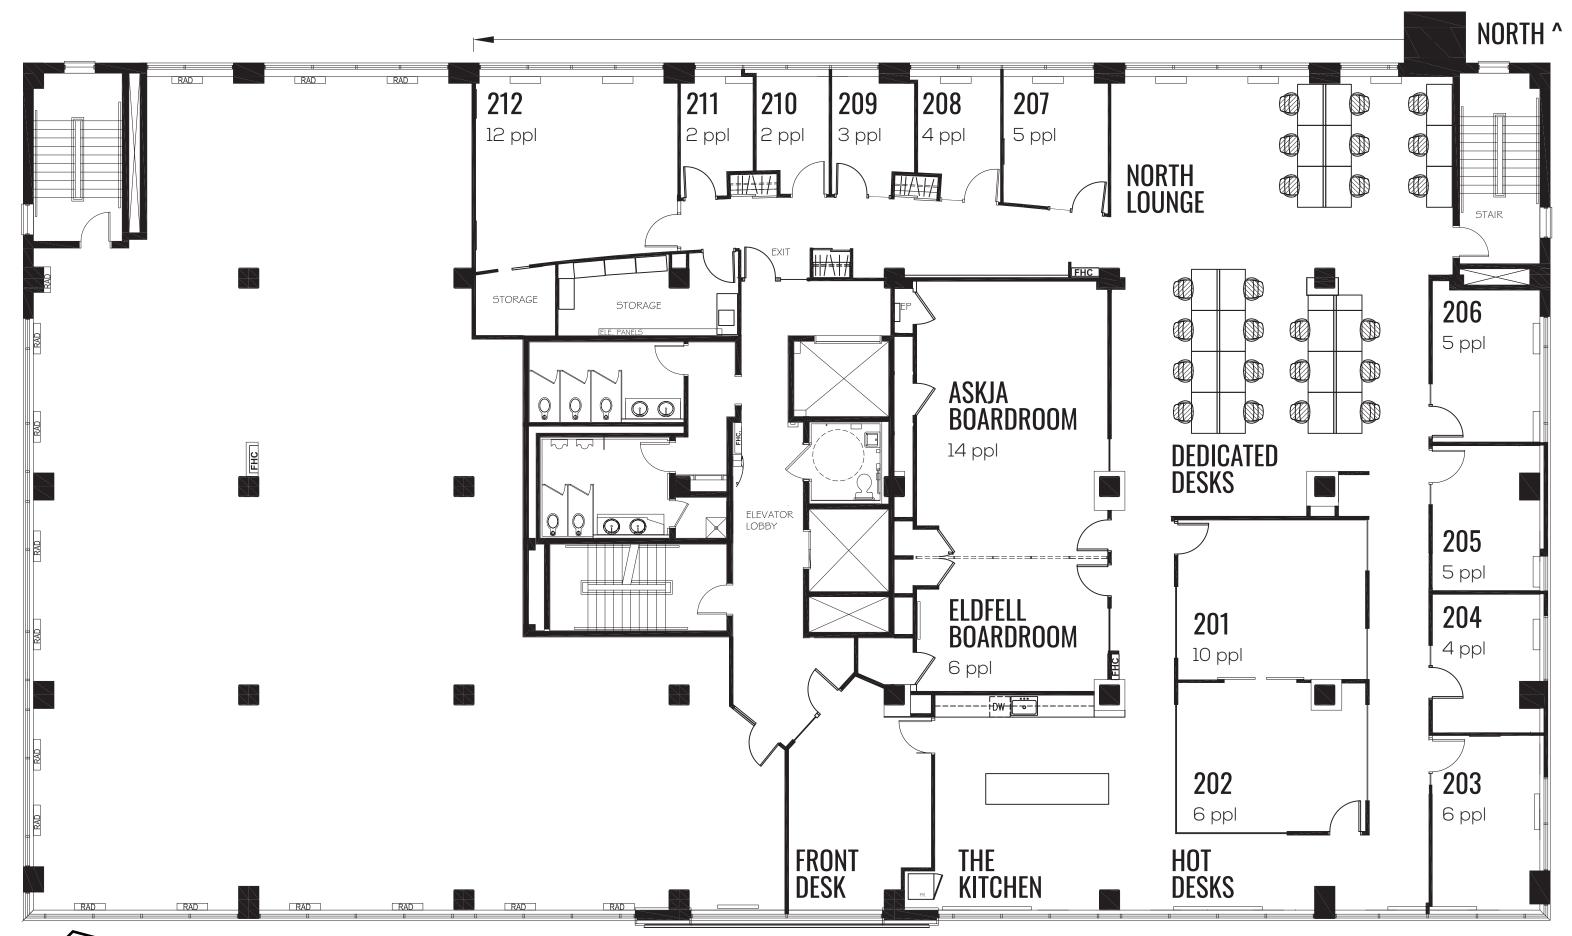

# **FEATURES**

- $\cdot$  7,000 square feet of prime office space
- · Modern Meeting Rooms
- · Phone Booths
- · Mid-century inspired designer lounges
- · Secure Indoor Bike Storage + Showers