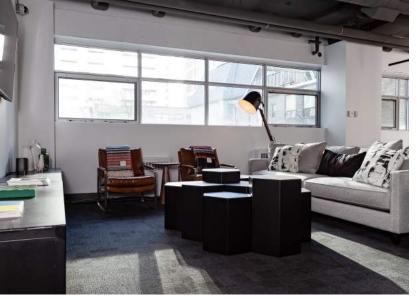

# **FEATURES**

- $\cdot$  7,000 square feet of prime office space
- · Modern Meeting Rooms
- · Phone Booths
- · Mid-century inspired designer lounges
- · Secure Indoor Bike Storage + Showers

## **MEMBER PERKS**

Printing, Copy & Fax

Community Kitchens

Private Phone Booths

Designer Lounge Spaces

24hr Office Access

Ultra-Fast 1GB WiFi

Mail & Package