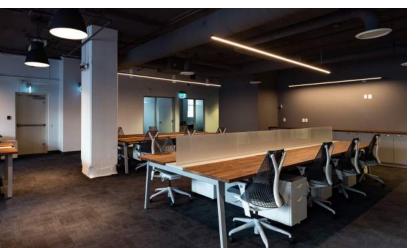

# **FEATURES**

- $\cdot$  7,000 square feet of prime office space
- · Modern Meeting Rooms
- · Phone Booths
- · Mid-century inspired designer lounges
- · Secure Indoor Bike Storage + Showers

## **MEMBER PERKS**

Printing, Copy & Fax

Community Kitchens

Private Phone Booths

Designer Lounge Spaces

24hr Office Access

Ultra-Fast 1GB WiFi

Mail & Package