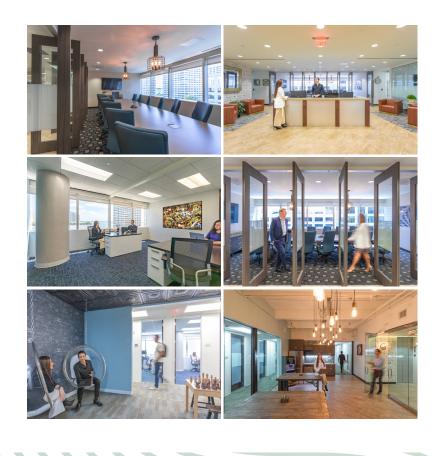

The Quest space is overflowing with chic charm and pops of color meant to spark innovation and conversation. You'll have access to a list of premier features and amenities – full-service beauty salon, top-tier Silofit gym, and more – and our team will be delivering elevated service and hospitality each and every day.

#### **MEETING ROOMS**

Host an impressive board meeting, or a causal brainstorming session. Wi-Fi, TV+HDMI, conference phone, Zoom rooms, unlimited coffee, tea, water, with catering available upon request. Professional conference manager and tech support on site.

#### **PRIVATE OFFICES**

Your own distinctive 24/7 private office with branded signage. Move-in ready, with stylish furniture, high-speed internet, café with unlimited coffee and tea, receptionist to greet your guests, office management and listing in the building directory.