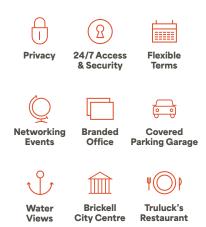

#### AMENITIES

### LOCATION

- Located in Miami's Financial District
- 2 blocks from Brickell City Centre, with unparalleled shopping and dining
- Stunning, unobstructed views of pristine Brickell Bay