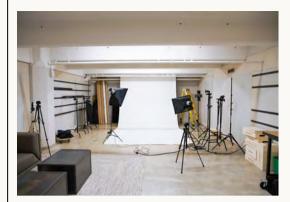

## MAKERSPACE

The Makerspace is located on the lower level and houses a professional suite for product photography, a workshop and tool wall, and textile studio with industrial sewing machines. Primed for hosting panels, screenings, and hands-on workshops, the Makerspace is accessible from the Ground Floor. An adjacent large boardroom and lounge are also available for separate bookings.