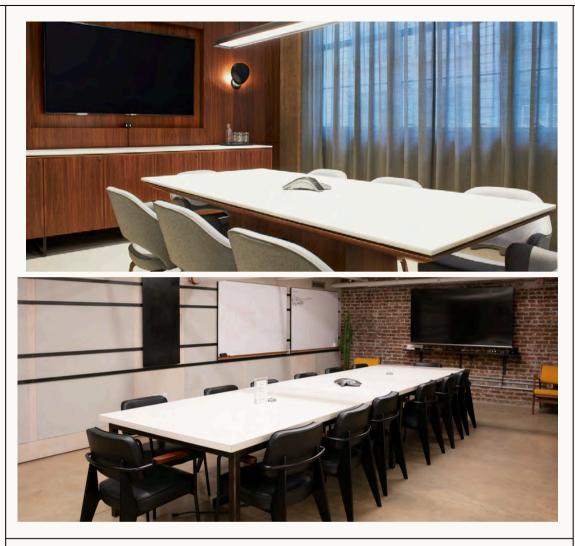

## BOARDROOMS

The Boardrooms are located on the full-service Ground Floor. Light-filled and well-appointed with presentation and conferencing capabilities, the boardrooms are private and ideal for meetings, workshops, offsites, and lunches.

For groups exceeding 10 people, a larger boardroom is available in the lower level Makerspace.

#### **AV & TECHNOLOGY (INCLUDED)**

- Display Monitors
- VOIP Conferencing
- Video Conferencing
- HDMI, Apple TV, Chromecast

Industry City is a 16-building campus spanning 35 acres on the Brooklyn waterfront. To date, the redevelopment has included the addition of destination courtyards, experience-driven dining, design retail and other amenitization and event programming.