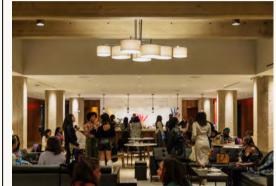

## BOARDROOMS

The Boardrooms are located on the full-service Ground Floor. Light-filled and well-appointed with presentation and conferencing capabilities, the boardrooms are private and ideal for meetings, workshops, offsites, and lunches.