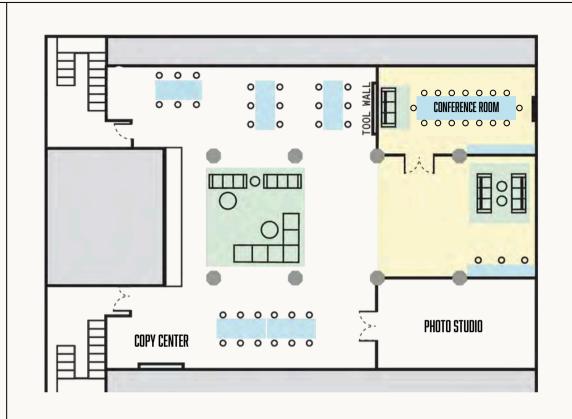

## MAKERSPACE

The Makerspace is located on the lower level and houses a professional suite for product photography, a workshop and tool wall, and textile studio with industrial sewing machines. Primed for hosting panels, screenings, and hands-on workshops, the Makerspace is accessible from the Ground Floor. An adjacent large boardroom and lounge are also available for separate bookings.

#### AREA

• 6,000 SQ. FT

#### CAPACITY

- 120 Standing
- 120 Seated

#### AMENITIES

- Seating Rental
- Dimmable Lighting
- Work Desks
- Lounge Seating

#### ADDITIONAL RENTABLE SPACE

Meeting Room (1)

#### **AV & TECHNOLOGY (INCLUDED)**

- Surround Sound Speaker System
- TV & Projection Display Options
- Wireless & Handheld Microphones
- PA Speaker System Available
- Printing Station