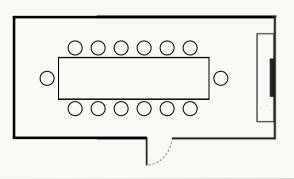

## BOARDROOMS

The Boardrooms are located on the full-service Ground Floor. Light-filled and well-appointed with presentation and conferencing capabilities, the boardrooms are private and ideal for meetings, workshops, offsites, and lunches.

For groups exceeding 10 people, a larger boardroom is available in the lower level Makerspace.

#### AREA

• 250 SQ. FT

#### CAPACITY

• Seats up to 14

#### **AV & TECHNOLOGY (INCLUDED)**

- Display Monitors
- VOIP Conferencing
- Video Conferencing
- HDMI, Apple TV, Chromecast

Industry City is a 16-building campus spanning 35 acres on the Brooklyn waterfront. To date, the redevelopment has included the addition of destination courtyards, experience-driven dining, design retail and other amenitization and event programming.