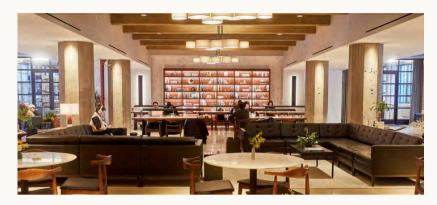

### THE LANDING

The Landing includes a warm entryway and check-in desk, modular soft seating, movable library tables, a fully equipped cafe and bar area, and two adjacent boardrooms available for separate bookings. Lined with glass doors, the space opens to a large courtyard.

The Landing is an optimal space for conferences, panels, workshops, and company off-sites.