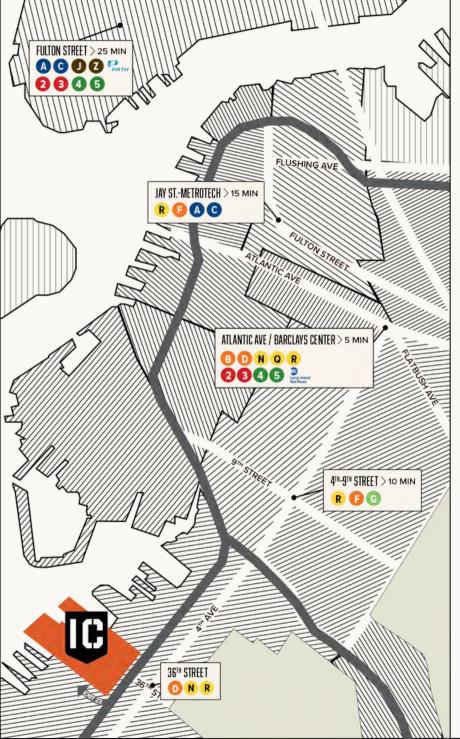

#### **AV & TECHNOLOGY (INCLUDED)**

- Display Monitors
- VOIP Conferencing
- Video Conferencing
- HDMI, Apple TV, Chromecast

Industry City is a 16-building campus spanning 35 acres on the Brooklyn waterfront. To date, the redevelopment has included the addition of destination courtyards, experience-driven dining, design retail and other amenitization and event programming.