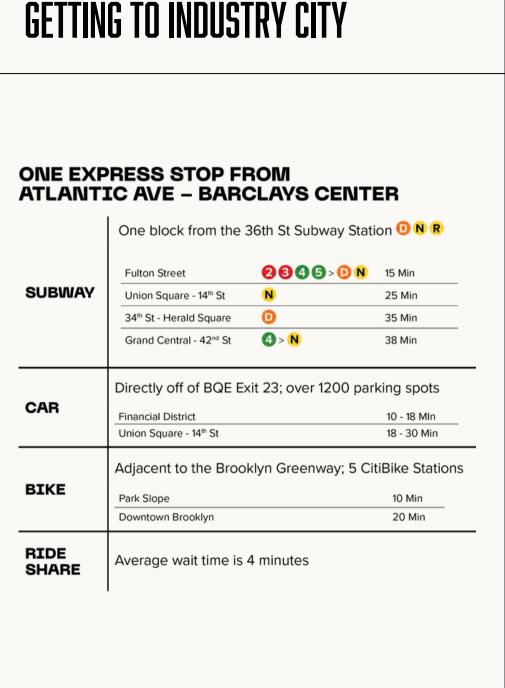

#### **AV & TECHNOLOGY (INCLUDED)**

- Display Monitors
- VOIP Conferencing
- Video Conferencing
- HDMI, Apple TV, Chromecast

Industry City is a 16-building campus spanning 35 acres on the Brooklyn waterfront. To date, the redevelopment has included the addition of destination courtyards, experience-driven dining, design retail and other amenitization and event programming.