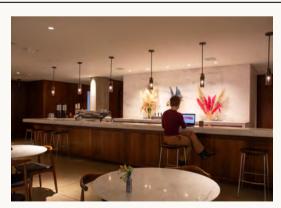

### THE LANDING

The Landing includes a warm entryway and check-in desk, modular soft seating, movable library tables, a fully equipped cafe and bar area, and two adjacent boardrooms available for separate bookings. Lined with glass doors, the space opens to a large courtyard.

The Landing is an optimal space for conferences, panels, workshops, and company off-sites.