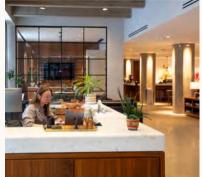

# **MEMBER BENEFITS**

Industry City's coworking space provides more than just a furnished workspace; its specialized breakout areas are designed specifically for creative endeavors. Its members are part of a tight-knit community that enjoys all the advantages the broader campus offers.

LIBRARY LOUNGES SOFT SEATING FOR WORK + BREAKS

ON-SITE COMMUNITY MANAGER

CONTENT STUDIO SOUNDPROOF + PRIVATE

SPACE FOR HOSTING EVENTS

GROUND FLOOR LOUNGE WITH COFFEE SERVICE

MAKERSPACE WITH MATERIALS & TOOLS