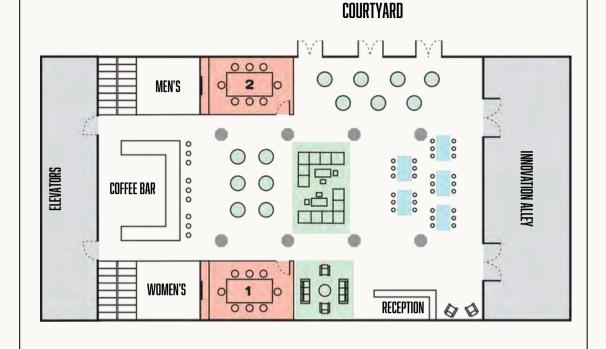

### THE LANDING

The Landing includes a warm entryway and check-in desk, modular soft seating, movable library tables, a fully equipped cafe and bar area, and two adjacent boardrooms available for separate bookings. Lined with glass doors, the space opens to a large courtyard.

## BOARDROOMS

The Boardrooms are located on the full-service Ground Floor. Light-filled and well-appointed with presentation and conferencing capabilities, the boardrooms are private and ideal for meetings, workshops, offsites, and lunches.