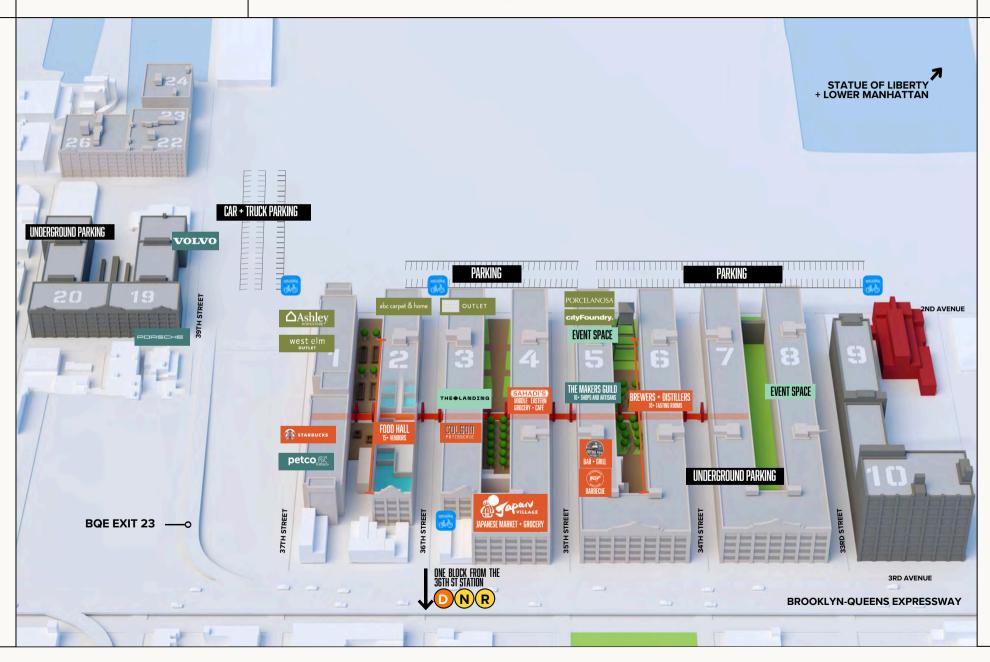

#### **AV & TECHNOLOGY (INCLUDED)**

- Display Monitors
- VOIP Conferencing
- Video Conferencing
- HDMI, Apple TV, Chromecast

Industry City is a 16-building campus spanning 35 acres on the Brooklyn waterfront. To date, the redevelopment has included the addition of destination courtyards, experience-driven dining, design retail and other amenitization and event programming.