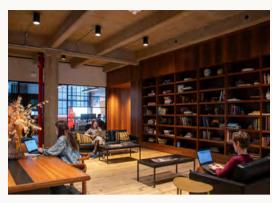

# **MEMBER BENEFITS**

Industry City's coworking space provides more than just a furnished workspace; its specialized breakout areas are designed specifically for creative endeavors. Its members are part of a tight-knit community that enjoys all the advantages the broader campus offers.

LIBRARY LOUNGES SOFT SEATING FOR WORK + BREAKS

ON-SITE COMMUNITY MANAGER

CONTENT STUDIO SOUNDPROOF + PRIVATE

SPACE FOR HOSTING EVENTS

GROUND FLOOR LOUNGE WITH COFFEE SERVICE

MAKERSPACE WITH MATERIALS & TOOLS