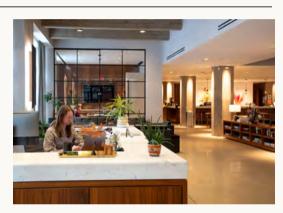

### THE LANDING

The Landing includes a warm entryway and check-in desk, modular soft seating, movable library tables, a fully equipped cafe and bar area, and two adjacent boardrooms available for separate bookings. Lined with glass doors, the space opens to a large courtyard.

The Landing is an optimal space for conferences, panels, workshops, and company off-sites.