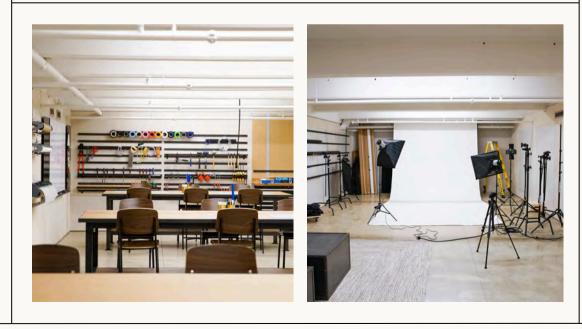

## MAKERSPACE

The Makerspace is located on the lower level and houses a professional suite for product photography, a workshop and tool wall, and textile studio with industrial sewing machines. Primed for hosting panels, screenings, and hands-on workshops, the Makerspace is accessible from the Ground Floor. An adjacent large boardroom and lounge are also available for separate bookings.

#### **AV & TECHNOLOGY (INCLUDED)**

- Surround Sound Speaker System
- TV & Projection Display Options
- Wireless & Handheld Microphones
- PA Speaker System Available
- Printing Station