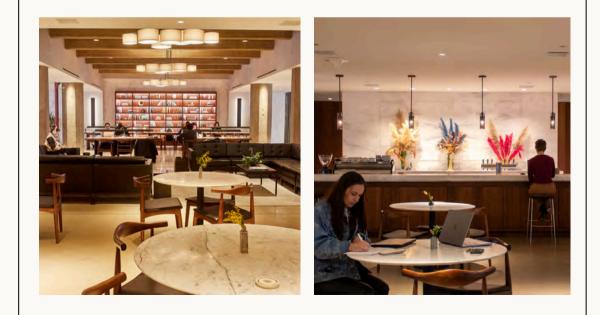

### THE LANDING

The Landing includes a warm entryway and check-in desk, modular soft seating, movable library tables, a fully equipped cafe and bar area, and two adjacent boardrooms available for separate bookings. Lined with glass doors, the space opens to a large courtyard.

The Landing is an optimal space for conferences, panels, workshops, and company off-sites.