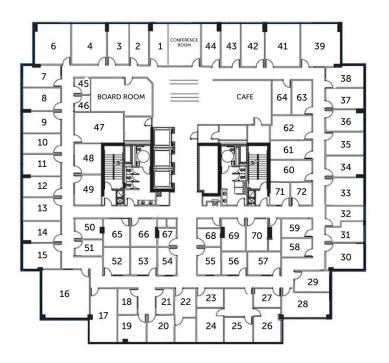

# **PRIVATE OFFICES**

20 hrs/mo (52% Discount)

Your own distinctive 24/7 private office with branded signage. Move-in ready, with stylish furniture, high-speed internet, café with unlimited coffee and tea, receptionist to greet your guests, office management and listing in the building directory.