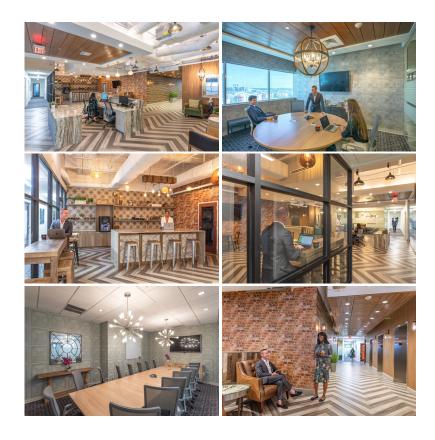

The Quest space is completely renovated and features an upscale, luxury design and feel, with offices and meeting rooms to fulfill all of your needs. Our team is there with unbeatable hospitality. You'll also have access to high-end amenities, such as a full-service gym, upscale restaurant, and cleaning services.

#### **MEETING ROOMS**

Host an impressive board meeting, or a causal brainstorming session. Wi-Fi, TV+HDMI, conference phone, Zoom rooms, unlimited coffee, tea, water, with catering available upon request. Professional conference manager and tech support on site.