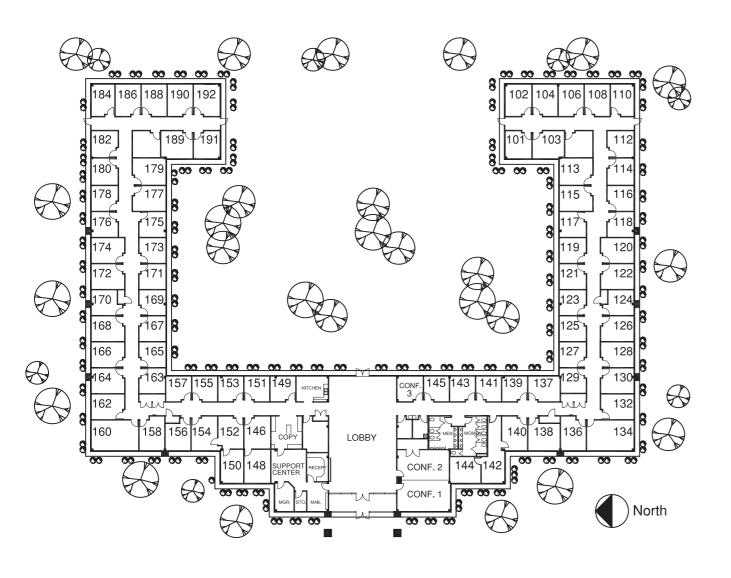

# **Dublin**

Private Office & Internet Service

| Suite # | Office Size | Date Available | Monthly Rate |
|---------|-------------|----------------|--------------|
| 119     | 12' x 12'   | Immediately    | \$845.00     |

#### **Deluxe Office**

Private Office, Internet Service, Telephone Service & Furniture

| Suite# | Office Size | Date Available | Monthly Rate |
|--------|-------------|----------------|--------------|
| 117    | 12' x 12'   | Immediately    | \$895.00     |
| 171    | 12' x 12'   | Immediately    | \$895.00     |
| 182    | 12' x 12'   | Immediately    | \$895.00     |
| 166    | 12' x 15'   | Immediately    | \$995.00     |